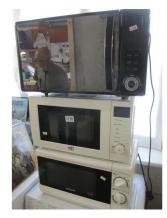

#### £10-£20

**1728.** A Hoover with hoover cover £10-£20

**1729.** An oval wool mix carpet **£10-£20** 

**1730.** 3 x Microwaves all working **£10-£20** 

**1731.** An Indesit Innex A+ Washing Machine

£10-£20