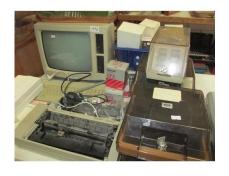

**1771.** A box of extension leads and 70's Hi-Fi

**1772.** A vintage Amstrad 512k computer with accessories

£50-£60

**1773.** A modern music centre **£10-£20** 

**1774.** 2 CD players and a portable colour TV