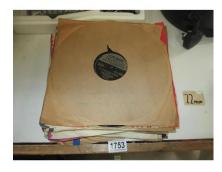

**1756.** A Collectable lot of JFK

pictures £10-£20

**1749.** 5' x 3' Snooker table £10-£20

1753. Quantity of 78's included

early rock and roll

1754. A boxed sinclair ZX81 with extra ram

£10-£20

1757. 3 x framed and glazed