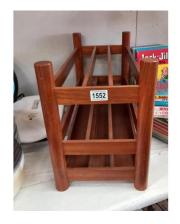

**1549.** An M B 'Big Trak' with manual

£10-£20

**1550.** A 1960's Belling 3 bar fire COLLECT ONLY

£10-£20

**1551.** 3 working kitchen grilling machines etc.

£10-£20

**1552.** A teak quality magazine rack **£10-£20** 