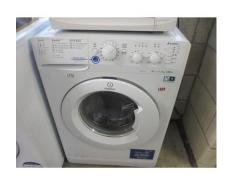

#### £10-£20

**1728.** A Hoover with hoover cover £10-£20

**1729.** An oval wool mix carpet **£10-£20** 

**1730.** 3 x Microwaves all working **£10-£20** 

**1731.** An Indesit Innex A+ Washing Machine

£10-£20