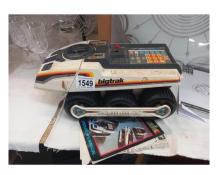

**1549.** An M B 'Big Trak' with manual

£10-£20

**1550.** A 1960's Belling 3 bar fire COLLECT ONLY

£10-£20

**1551.** 3 working kitchen grilling machines etc.

£10-£20

**1552.** A teak quality magazine rack **£10-£20** 