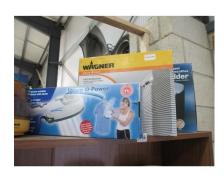

#### £10-£20

**1728.** A Hoover with hoover cover £10-£20

**1729.** An oval wool mix carpet **£10-£20** 

**1730.** 3 x Microwaves all working **£10-£20** 

**1731.** An Indesit Innex A+ Washing Machine

£10-£20