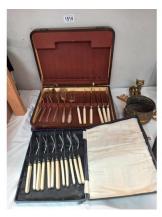

£30-£50

**1579.** A quantity of early Denby ware

£10-£20

**1580.** A quantity of Christmas items

£10-£20

**1581.** A mahogany elbow chair, COLLECT ONLY.

£15-£25

**1582.** A lidded box **£10-£20** 