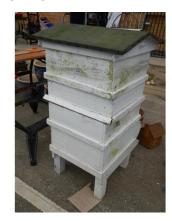

**1837.** 6 plant pots **£10-£20** 

**1838.** A bee hive **£10-£20** 

**1839.** A wood cutting bench **£10-£20** 

**1840.** 4 pot garden mushrooms **£10-£20** 

**1841.** 2 metal garden cows **£10-£20**