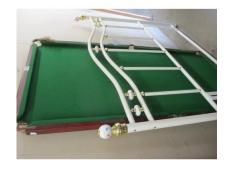

**1756.** A Collectable lot of JFK

pictures £10-£20

**1749.** 5' x 3' Snooker table £10-£20

1753. Quantity of 78's included

early rock and roll

1754. A boxed sinclair ZX81 with extra ram

£10-£20

1757. 3 x framed and glazed