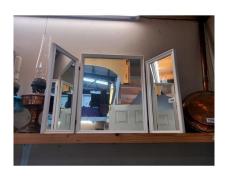

£10-£20

**1505.** A vintage standard lamp, height 130cm & 1 other - COLLECT ONLY

£10-£20

**1506.** A copper warming pan COLLECT ONLY

£10-£20

**1507.** A brass tea caddy & heavy incense burner

£10-£20

**1508.** A triple folding dressing table mirror 55cm at highest - COLLECT ONLY

£10-£20

**1509.** A good lot of vintage collectors plates

£10-£20

**1510.** 2 Victorian oil lamps, (1 converted)

£10-£20

**1511.** A good lot of brass/copper **£10-£20** 

**1512.** 2 framed & glazed prints, James Dean & Sheila Rock COLLECT ONLY