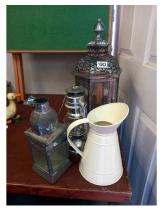

**1501.** 2 felt top card tables COLLECT ONLY

**1502.** A quantity of lamps & a jug COLLECT ONLY

£10-£20

**1503.** 2 cast iron door stops **£10-£20** 

**1504.** A deep buttoned oak legged bedroom stool COLLECT ONLY

£10-£20

**1505.** A vintage standard lamp, height 130cm & 1 other - COLLECT ONLY

£10-£20

**1506.** A copper warming pan COLLECT ONLY

£10-£20

**1507.** A brass tea caddy & heavy incense burner

£10-£20

**1508.** A triple folding dressing table mirror 55cm at highest - COLLECT ONLY