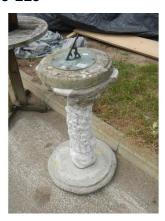

# £10-£20

**1822.** 2 umbrellas, stands etc **£10-£20** 

**1823.** A sundial **£10-£20** 

**1824.** An obelisk **£10-£20** 

**1825.** A pot basin with plant and selection of twigs

**1826.** A metal lantern **£10-£20** 