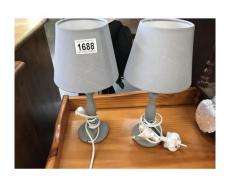

**1685.** A Solid 2 over 3 pine bedside cabinet

£10-£20

**1686.** A Solid 2 over 3 pine bedside cabinet

£10-£20

**1687.** A Panasonic TX40DX700B 40 " TV with remote

**1688.** A Pair of bedside lamps **£10-£20** 