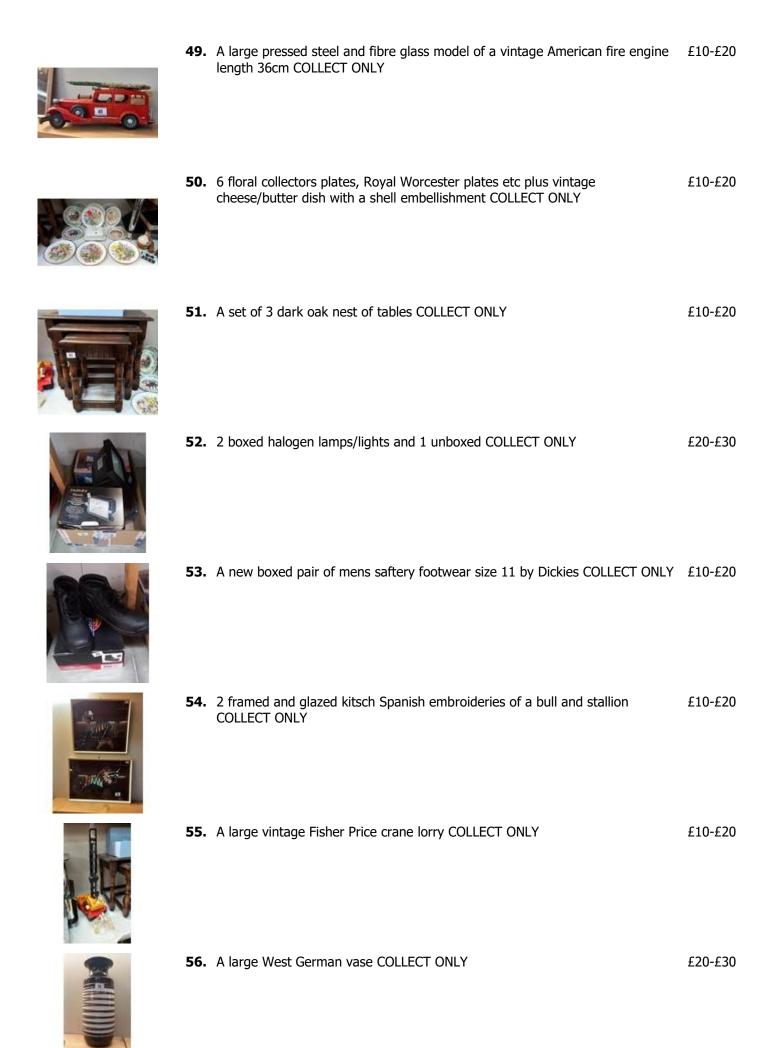

**31.** A Quantity of jigsaws and Monopoly (completeness unknown) COLLECT ONLY £10-£20

£10-£20

32. 2 boxes of wool and knitting needles COLLECT ONLY

£10-£20

48. A Denby vase COLLECT ONLY

**58.** 2 vintage ceiling shades including hand painted fly catcher COLLECT ONLY £25-£45