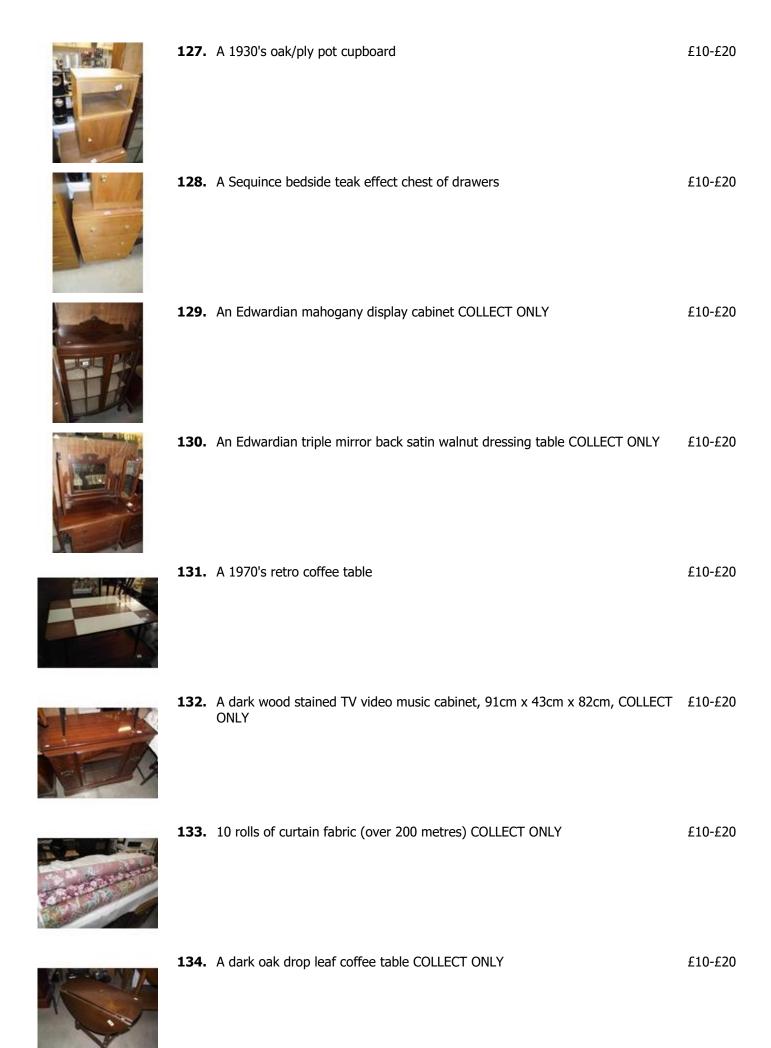

2. A telephone/hall side table with shelf COLLECT ONLY

£10-£20

**3.** A quantity of fur and faux fur items COLLECT ONLY

£10-£20

**4.** A good lot of mostly unused and new toiletries and sets etc COLLECT ONLY £10-£20