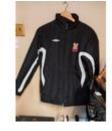

**72.** An Umbro Lincoln City jacket, size LB/152cm COLLECT ONLY £10-£20

90. A BMW Williams F1 team formula 1 Vintage baseball cap COLLECT ONLY £10-£20

**91.** 4 sets mens new pyjamas size XL, 2 lots of pyjama trousers XL, and 1 set £10-£20 opened, plus dressing gown opened size medium COLLECT ONLY