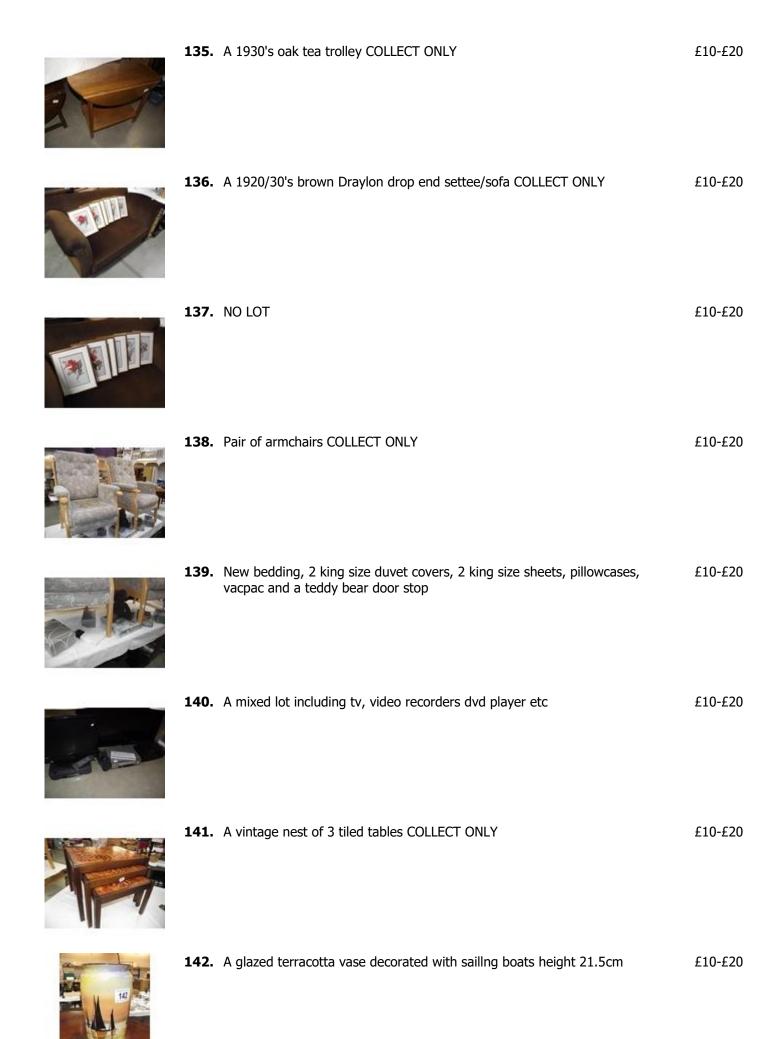

**5.** 15 pairs of ladies shoes, Clarks, K, Footglove, Lotus, Van Dal, Elmdale and 2 £10-£20 pairs made in Italy, sizes 5, 5 and a half, 6, 7 and 8 and pair of boots size 5 **COLLECT ONLY** 

6. A dressing table mirror COLLECT ONLY