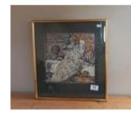

**70.** An oil on board of cat in gilt wood frame, image 11.5cm x 16cm, frame 30cm £10-£20 x 26cm COLLECT ONLY

**71.** A framed and glazed watercolour of a peacock by Chistina Barrilt? COLLECT £10-£20 ONLY