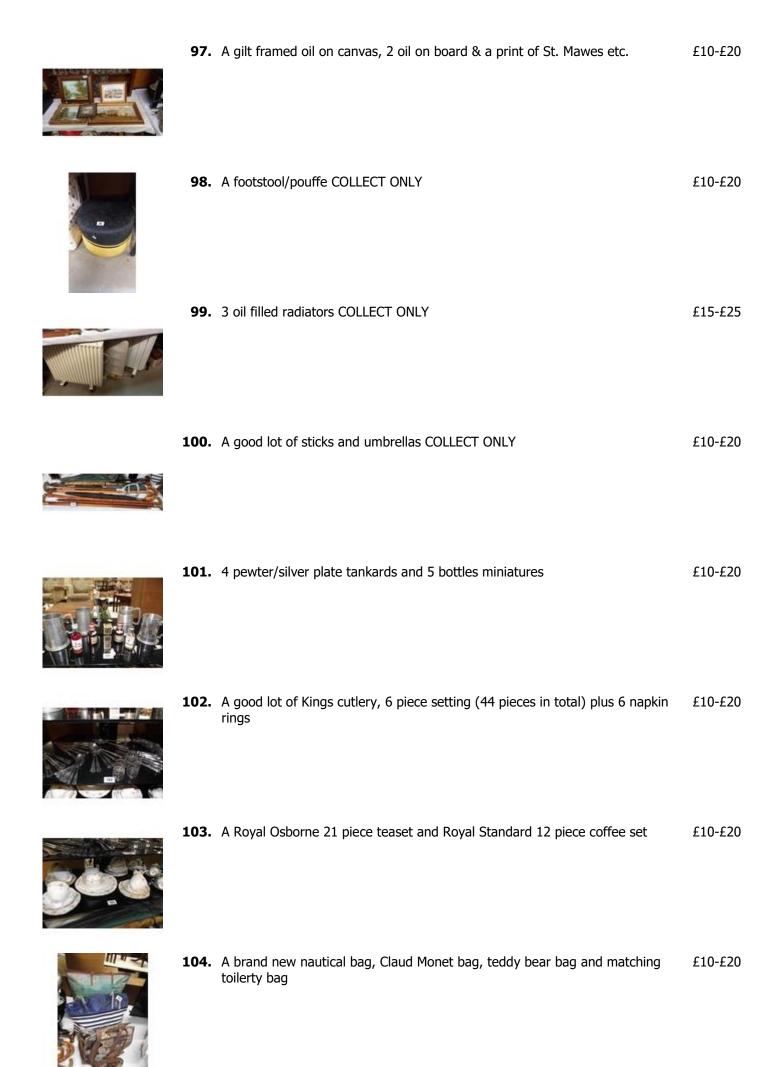

£10-£20

106. A Sony tv with controls

£10-£20

**107.** A box of wool, sewing items etc plus 2 shawls

£10-£20

**108.** A wicker basket umbrella stand plus quantity of umbrellas and walking sticks £10-£20

**109.** A boxed Gural special handmade vase, injured jockey fund limited edition 159/1000, E:R Diamond Jubilee bowl & a continental porcelain urn COLLECT ONLY