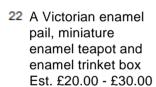

1 Taxidermy - a wading bird Est. £10.00 - £20.00

2 A carved hardwood bust Est. £30.00 - £40.00

3 A pair of brass Eccliastical candlesticks Est. £20.00 - £30.00

4 A Murano glass swan and dish Est. £10.00 - £20.00