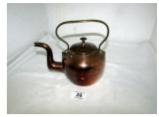

107 Large Quatity of Early Cups & Saucers some a/f Est. £10.00 - £15.00

100 4 Ceramic Arts
Plates featuring
Birds
Est. £8.00 - £12.00

108 Set of Three
Victorian inc 2
Lidded Pots and a
Shaving Pot
Est. £10.00 - £20.00

101 5 Pieces of Early Carltonware (one a/f) Est. £20.00 - £30.00

109 4 Long Stemmed Goblets Est. £8.00 - £12.00

102 Large Collection of Brass Items Est. £10.00 - £20.00

110 2 Old Wooden Boxes Est. £5.00 - £10.00