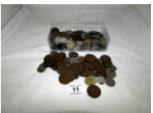

8 A quantity of Kensital 'Flags of the World' silks Est. £20.00 - £30.00

9 2 Antique Chinese medallions Est. £30.00 - £40.00

11 A mixed lot of GB and foreign coins Est. £10.00 - £20.00

12 A mixed lot including voltmeter, hip flasks, pocket watch etc Est. £20.00 - £30.00