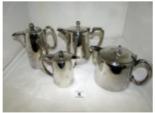

5 An ornate cast brass comport surmounted with dolphins Est. £20.00 - £30.00

6 A 4 piece Walker and Hall plated tea set Est. £20.00 - £30.00

7 A signed bronze otter as a paperweight Est. £20.00 - £30.00