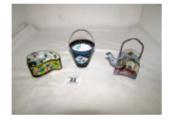

1 Taxidermy - a wading bird Est. £10.00 - £20.00

2 A carved hardwood bust Est. £30.00 - £40.00

3 A pair of brass Eccliastical candlesticks Est. £20.00 - £30.00

4 A Murano glass swan and dish Est. £10.00 - £20.00