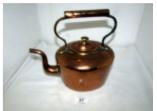

107 Large Quatity of Early Cups & Saucers some a/f Est. £10.00 - £15.00

100 4 Ceramic Arts
Plates featuring
Birds
Est. £8.00 - £12.00

108 Set of Three
Victorian inc 2
Lidded Pots and a
Shaving Pot
Est. £10.00 - £20.00

101 5 Pieces of Early Carltonware (one a/f) Est. £20.00 - £30.00

109 4 Long Stemmed Goblets Est. £8.00 - £12.00

102 Large Collection of Brass Items Est. £10.00 - £20.00

110 2 Old Wooden Boxes Est. £5.00 - £10.00