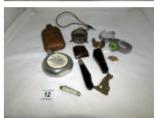

8 A quantity of Kensital 'Flags of the World' silks Est. £20.00 - £30.00

9 2 Antique Chinese medallions Est. £30.00 - £40.00

11 A mixed lot of GB and foreign coins Est. £10.00 - £20.00

12 A mixed lot including voltmeter, hip flasks, pocket watch etc Est. £20.00 - £30.00