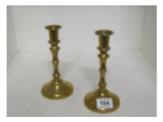

1 Taxidermy - a wading bird Est. £10.00 - £20.00

2 A carved hardwood bust Est. £30.00 - £40.00

3 A pair of brass Eccliastical candlesticks Est. £20.00 - £30.00

4 A Murano glass swan and dish Est. £10.00 - £20.00