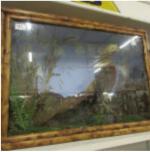

pper lanterns with wall brackets Est. £30.00 - £40.00
- 1413 A pair of copper lanterns with wall brackets Est. £30.00 - £40.00
- 1414 A pair of copper lanterns with gate post brackets Est. £30.00 - £40.00
- 1415 Taxidermy a cased Jay? Est. £20.00 - £30.00

1416 Taxidermy - cased birds including pheasant and jay Est. £25.00 - £35.00

1417 Taxidermy - cased sqirrells Est. £10.00 - £20.00











- 1418 Taxidermy a jay on branch Est. £10.00 - £20.00
- 1419 Taxidermy a pheasant mounted on a plaque Est. £10.00 - £20.00
- 1420 Taxidermy a cased owl Est. £20.00 - £30.00







- 1421 Taxidermy a fox head on plaque Est. £15.00 - £25.00
- 1422 Taxidermy a Japanese ornamental pheasant in bamboo case Est. £20.00 - £30.00
- 1423 Taxidermy cased birds including birds of prey Est. £20.00 - £30.00







- 1424 Taxidermy cased insects Est. £10.00 - £20.00
- 1425 Taxidermy A cased snake Est. £10.00 - £20.00
- 1426 Taxidermy a squirrel Est. £10.00 - £20.00



- 1428 Taxidermy a cased lizard Est. £10.00 - £20.00
- 1429 Taxidermy an owl on a branch Est. £20.00 - £30.00





- 1431 Taxidermy antler's on shield Est. £15.00 - £25.00
- 1432 Taxidermy antler's on shield Est. £15.00 - £25.00
- 1433 Taxidermy a bird of prey Est. £10.00 - £20.00







1434 Taxidermy - a red squirrel Est. £20.00 - £30.00



- 1435 An enamel Coleman's Mustard sign Est. £40.00 - £50.00
- 1436 Taxidermy 4 mounted skull with horns Est. £10.00 - £20.00
- 1437 An oil on board of lady in blue top by Franklin White, Nov 17, 1967 An oil on board of lady in blue top by Franklin White, Nov 17, 1967 Est. £75.00 - £85.00