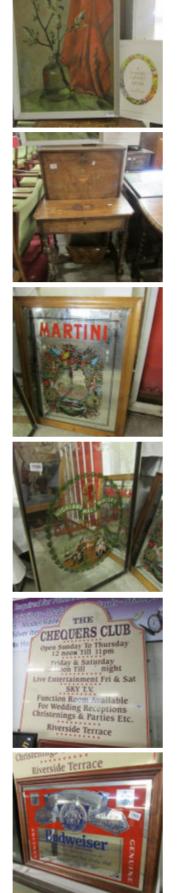

Est. £40.00 - £50.00

- 1583 An oil on board still life signed Margaret Brough with limited edition book Est. £40.00 - £50.00
- 1584 A Victorian inlaid ladies writing desk Est. £50.00 - £60.00
- 1585 A Martini advertising mirror Est. £20.00 - £30.00
- 1586 A Glen Grant distillery advertising mirror Est. £20.00 - £30.00
- 1587 An advertising sign for 'The Chequers club' Est. £20.00 - £30.00
- 1588 A Budweiser advertising mirror Est. £20.00 - £30.00

- 1589 An Everards Beer advertising mirror Est. £20.00 - £30.00
- 1590 A Tennant's advertising mirror Est. £20.00 - £30.00
- 1591 A Guinness advertising mirror and a Worthington sign Est. £20.00 - £30.00
- 1592 A Carlsberg advertising mirror Est. £20.00 - £30.00
- 1593 An Everards Beer advertising mirror Est. £20.00 - £30.00
- 1594 A London gin advertising mirror Est. £20.00 - £30.00

- 1595 A Colman's mustard advertising mirror Est. £20.00 - £30.00
- 1596 A Beacon ale advertising sign Est. £10.00 - £20.00
- 1597 A double sided Lord Tennyson pub sign Est. £50.00 - £60.00
- 1598 A large 'Renton & Co.,' advertising mirror Est. £30.00 - £40.00
- 1599 A large Jameson's whisky advertising mirror Est. £30.00 - £40.00
- 1600 A Budweiser advertising mirror Est. £20.00 - £30.00