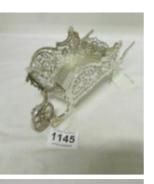

costume jewellery Est. £10.00 - £20.00

1143 A mixed lot of

1144 A mixed lot including cuff links, military patches etc Est. £20.00 - £30.00

- 1145 A Hm silver wheelbarrow, dated 1966 by Pinder Brothers, Sheffield, 365gms (12.8oz) Est. £400.00 -£500.00
- 1146 A silver spinning wheel, HM London 1976, 76gms (2.7oz) Est. £95.00 -£100.00