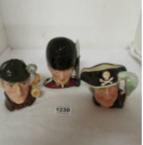

- 1061 A Burleigh Toby jug and a Wood's female Toby jug Est. £10.00 - £20.00
- 1062 A Beswick character jug, King Henry VIII Est. £10.00 - £20.00

1063 A Royal Doulton Toby jug, Winston Churchill Est. £15.00 - £20.00

1064 A Royal Doulton character jug, Monty Est. £15.00 - £20.00

- 1065 A cold painted bronze eagle on marble plinth Est. £100.00 - £120.00
- 1066 An Art Nouveau style brass tray Est. £20.00 - £30.00

1067 A large Oriental blue and white lidded jar Est. £10.00 - £20.00