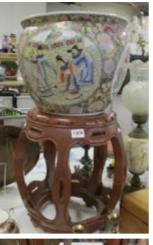

1308 A Cantonese fish bowl with gold overlay complete with stand Est. £75.00 - £85.00

1309 A cigar box with silver emblem and a pair of small brass candlesticks Est. £15.00 - £25.00

- 1310 A writing box Est. £75.00 - £85.00
- 1311 A floral decorated table lamp Est. £10.00 - £15.00