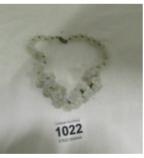

- 1018 14 various gold plated chains, some a/f Est. £15.00 - £20.00
- 1019 A mixed lot of costume jewellery Est. £20.00 - £30.00
- 1020 A silver 3 bar gate bracelet Est. £15.00 - £20.00
- 1021 2 9ct gold rings, 9ct sovereign mount and 9ct heart locket Est. £40.00 - £60.00
- 1022 A 1930's opaline glass necklace shaped as roses Est. £40.00 - £60.00
- 1023 A Christian Dior 1960's yellow and white metal necklace Est. £130.00 -£150.00