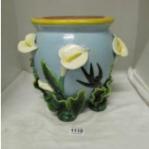

- 1114 A boxed Moorcroft 'Staffordshire Gold' vase,10" tall Est. £170.00 - £200.00
- 1115 A treen presentation item Est. £10.00 - £20.00
- 1116 A Yashica Vito camera Est. £20.00 - £30.00

- 1117 A 'Mistress of Fire' bronze by Boris Est. £130.00 -£150.00
- 1118 A majolica jardiniere Est. £35.00 - £45.00