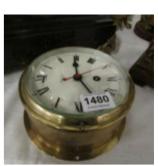

1480 A Smith's 8 day brass ship's clock Est. £80.00 - £90.00

- 1481 An oak Masonic mantel clock, Nottingham Lodge Est. £80.00 - £90.00
- 1482 A gilt bronze French mantel clock Est. £280.00 -£290.00
- 1483 A 1930's oak barometer Est. £30.00 - £40.00