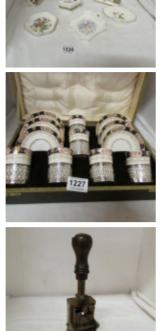

- 1224 A quantity of George Orwell animal farm figures by Halas Batchlor, a/f Est. £20.00 - £30.00
- 1225 A NAO figurine and 2 Valencia figurines Est. £10.00 - £15.00

- 1226 A mixed lot including Coalport, Royal Worcester, Wedgwood etc Est. £20.00 - £30.00
- 1227 A cased 12 piece porcelain coffee set with silver holders Est. £200.00 -£250.00
- 1228 A Victorian brass stamp Est. £15.00 - £20.00
- 1229 An unusual brass and steal measure, a leather cased measure and a set square Est. £20.00 - £30.00
- 1230 2 Royal Doulton and a Sylvac character jugs Est. £20.00 - £30.00
- 1231 A pair of hand painted vases (one a/f) Est. £30.00 - £40.00