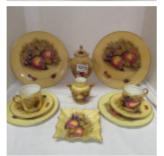

1213 11 pieces of Anysley fruit pattern china Est. £15.00 - £20.00

- 1214 Autographs including Clementine and Peter Churchill etc Est. £20.00 - £30.00
- 1215 2 packs of Wilson Line Hull playing cards and pocket knife Est. £10.00 - £15.00