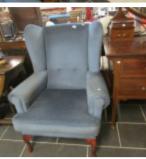

1680 A blue wing armchair Est. £15.00 - £25.00

1679 A mahogany inlaid dressing table

- 1681 A quantity of old books including Bibles, poetry, history etc Est. £20.00 - £30.00
- 1682 An 18th century oak drop leaf dining table Est. £300.00 -£310.00
- 1683 A mahogany 3 piece dining table comprising 2 D ends and drop leaf centre Est. £20.00 - £30.00
- 1684 A mahogany 3 piece dining table comprising 2 D ends and drop leaf centre Est. £80.00 - £90.00