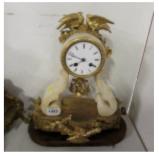

- 1471 A Victorian rosewood tea caddy with mother of pearl inlay (missing glass bowl) Est. £80.00 - £120.00
- 1472 A Victorian inlaid wall clock Est. £60.00 - £80.00

- 1473 An ebonised bracket clock with 5 pillar movement Est. £1,600.00 -£1,610.00
- 1474 An inlaid mantel clock Est. £10.00 - £20.00
- 1475 A brass ship's clock by Camerer Cuss & Co, (missing glass) Est. £40.00 - £50.00