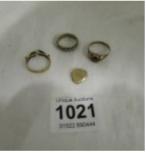

- 1018 14 various gold plated chains, some a/f Est. £15.00 - £20.00
- 1019 A mixed lot of costume jewellery Est. £20.00 - £30.00
- 1020 A silver 3 bar gate bracelet Est. £15.00 - £20.00
- 1021 2 9ct gold rings, 9ct sovereign mount and 9ct heart locket Est. £40.00 - £60.00
- 1022 A 1930's opaline glass necklace shaped as roses Est. £40.00 - £60.00
- 1023 A Christian Dior 1960's yellow and white metal necklace Est. £130.00 -£150.00