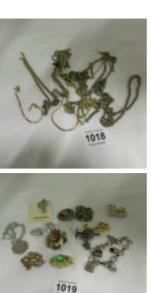

- 1018 14 various gold plated chains, some a/f Est. £15.00 - £20.00
- 1019 A mixed lot of costume jewellery Est. £20.00 - £30.00
- 1020 A silver 3 bar gate bracelet Est. £15.00 - £20.00
- 1021 2 9ct gold rings, 9ct sovereign mount and 9ct heart locket Est. £40.00 - £60.00
- 1022 A 1930's opaline glass necklace shaped as roses Est. £40.00 - £60.00
- 1023 A Christian Dior 1960's yellow and white metal necklace Est. £130.00 -£150.00