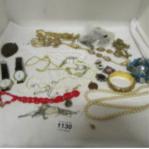

1131 A good mixed lot of costume jewellery Est. £20.00 - £30.00

1132 A good mixed lot of costume jewellery Est. £20.00 - £30.00

1133 A good mixed lot of costume jewellery Est. £20.00 - £30.00

1134 A good mixed lot of costume jewellery Est. £20.00 - £30.00

1135 A good mixed lot of costume jewellery Est. £20.00 - £30.00

1136 A good mixed lot of costume jewellery Est. £20.00 - £30.00

1137 A good mixed lot of costume jewellery Est. £20.00 - £30.00

1140 A good mixed lot of costume jewellery Est. £20.00 - £30.00