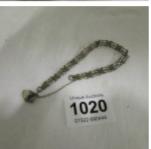

- 1018 14 various gold plated chains, some a/f Est. £15.00 - £20.00
- 1019 A mixed lot of costume jewellery Est. £20.00 - £30.00
- 1020 A silver 3 bar gate bracelet Est. £15.00 - £20.00
- 1021 2 9ct gold rings, 9ct sovereign mount and 9ct heart locket Est. £40.00 - £60.00
- 1022 A 1930's opaline glass necklace shaped as roses Est. £40.00 - £60.00
- 1023 A Christian Dior 1960's yellow and white metal necklace Est. £130.00 -£150.00