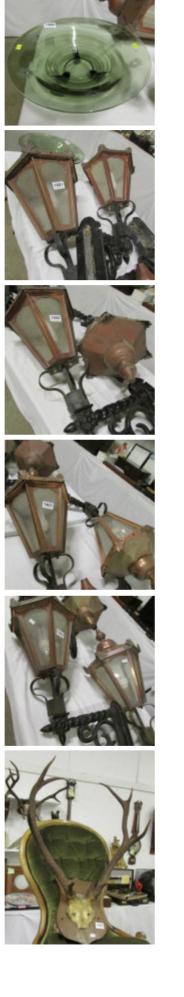

- 1401 A pair of copper lanterns with wall brackets Est. £30.00 - £40.00
- 1402 A pair of copper lanterns with wall brackets Est. £30.00 - £40.00

1403 A pair of copper lanterns with wall brackets Est. £30.00 - £40.00

- 1404 A pair of copper lanterns with wall brackets Est. £30.00 - £40.00
- 1405 A pair of deer antlers mounted on shield Est. £20.00 - £30.00

- 1406 A cabriole leg ladies chair Est. £80.00 -£120.00
- 1407 A copper lantern with wall bracket Est. £20.00 - £30.00
- 1408 A pair of copper lanterns with wall brackets Est. £30.00 - £40.00
- 1409 A pair of copper lanterns with wall brackets Est. £30.00 - £40.00
- 1410 A pair of copper lanterns with wall brackets Est. £30.00 - £40.00
- 1411 A pair of copper lanterns with wall brackets Est. £30.00 - £40.00

- 1412 A pair of copper lanterns with wall brackets Est. £30.00 - £40.00
- 1413 A pair of copper lanterns with wall brackets Est. £30.00 - £40.00
- 1414 A pair of copper lanterns with gate post brackets Est. £30.00 - £40.00
- 1415 Taxidermy a cased Jay? Est. £20.00 - £30.00

- 1673 A Haddon stone shell garden urn Est. £40.00 - £50.00
- 1674 A Haddon stone shell garden urn Est. £40.00 - £50.00
- 1675 A Haddon stone shell garden urn Est. £40.00 - £50.00
- 1676 A pair of garden lion ornaments Est. £15.00 - £25.00
- 1677 2 still life oil paintings including Susan Page Est. £80.00 - £90.00
- 1678 A mahogany four poster bed frame Est. £80.00 -£120.00