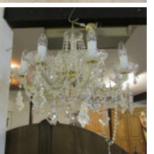

1543 A large framed tapestry Est. £20.00 - £30.00

- 1544 A watercolour entitled 'Autumn Morning' by T Reddington Est. £10.00 - £20.00
- 1545 A large Cloissonne charged decorated birds, a/f Est. £65.00 - £75.00
- 1546 A gilt framed oil on canvas 'spitfires over Lincolnshire' signed David Waller, 1/1/79 Est. £30.00 - £40.00
- 1547 2 British railways coach and tende logos on perspex Est. £30.00 - £40.00
- 1548 An 8 light glass chandelier Est. £40.00 - £60.00

1549 An 8 light glass chandelier An 8 light glass chandelier Est. £40.00 - £60.00