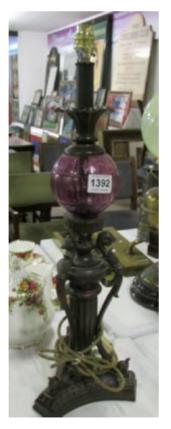

1389 A pair of circular ceramic wall plaques in velvet frames Est. £60.00 - £70.00

- 1390 A Musterschutz salad bowl and servers with fish decoration Est. £25.00 - £35.00
- 1391 A brass bound writing slope and a rosewood writing box Est. £30.00 - £40.00
- 1392 A table lamp with amethyst glass in column Est. £20.00 - £30.00