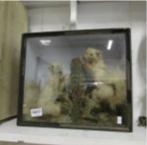

- 1424 Taxidermy cased insects Est. £10.00 - £20.00
- 1425 Taxidermy A cased snake Est. £10.00 - £20.00
- 1426 Taxidermy a squirrel Est. £10.00 - £20.00

- 1428 Taxidermy a cased lizard Est. £10.00 - £20.00
- 1429 Taxidermy an owl on a branch Est. £20.00 - £30.00

- 1431 Taxidermy antler's on shield Est. £15.00 - £25.00
- 1432 Taxidermy antler's on shield Est. £15.00 - £25.00
- 1433 Taxidermy a bird of prey Est. £10.00 - £20.00

1434 Taxidermy - a red squirrel Est. £20.00 - £30.00