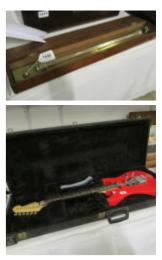

- 1446 A 24" brass rolling rule Est. £45.00 - £55.00
- 1447 A cased electric guitar Est. £40.00 - £60.00

- 1448 A Victorian writing box with metal mounts dated June 9 1887, a/f Est. £30.00 - £40.00
- 1449 An Arts and Crafts picture frame and mirror Est. £20.00 - £30.00