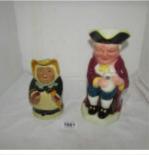

- 1061 A Burleigh Toby jug and a Wood's female Toby jug Est. £10.00 - £20.00
- 1062 A Beswick character jug, King Henry VIII Est. £10.00 - £20.00

1063 A Royal Doulton Toby jug, Winston Churchill Est. £15.00 - £20.00