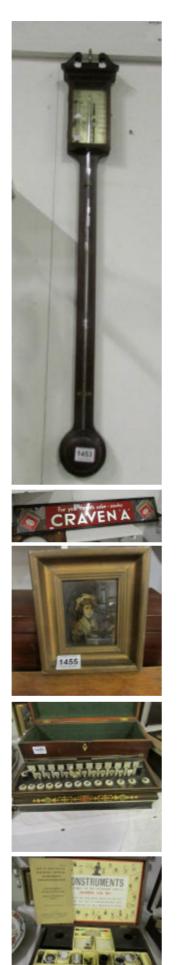

- 1450 2 early Oriental chargers, a/f Est. £150.00 - £160.00
- 1451 A sword stick. Est. £30.00 - £40.00

1452 A sword stick. Est. £30.00 - £40.00

1453 A stick barometer/thermome ter Est. £80.00 - £90.00

- 1458 A gilded clock surmounted figure Est. £100.00 -£110.00
- 1459 An SBS cutlery set (18/10 chrome nickel steel, 23/24ct gold plate) Est. £60.00 - £70.00
- 1460 A Victorian barometer marked Corrall, Mansfield Est. £100.00 -£110.00

1454 A Craven 'A' cigarette

advertising sign Est. £40.00 - £50.00

1455 A small gilt framed portrait in oil

Est. £20.00 - £30.00

1457 A cased Construments optical outfit, 100 set de luxe with instruction book Est. £40.00 - £50.00 1463 A mahogany inlaid wall clock Est. £120.00 -£130.00