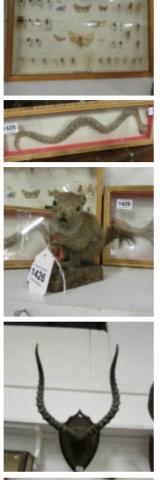

- 1424 Taxidermy cased insects Est. £10.00 - £20.00
- 1425 Taxidermy A cased snake Est. £10.00 - £20.00
- 1426 Taxidermy a squirrel Est. £10.00 - £20.00

- 1428 Taxidermy a cased lizard Est. £10.00 - £20.00
- 1429 Taxidermy an owl on a branch Est. £20.00 - £30.00

- 1431 Taxidermy antler's on shield Est. £15.00 - £25.00
- 1432 Taxidermy antler's on shield Est. £15.00 - £25.00
- 1433 Taxidermy a bird of prey Est. £10.00 - £20.00

1434 Taxidermy - a red squirrel Est. £20.00 - £30.00