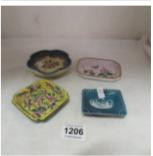

1206 2 Cloissonne and 2 pottery pin trays Est. £10.00 - £20.00

1207 2 early blue glazed lidded jars Est. £20.00 - £30.00

1208 5 Susie Cooper bowls Est. £15.00 - £20.00

1209 An old brass shower

Est. £15.00 - £20.00