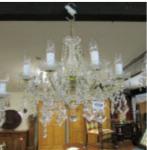

- 1630 An 8 light glass chandelier Est. £40.00 - £60.00
- 1631 A 5 light glass chandelier Est. £30.00 - £40.00
- 1632 A pair of 3 light ceiling lights Est. £20.00 - £30.00
- 1633 A 6 light French style chandelier Est. £30.00 - £40.00
- 1634 A 6 light French style chandelier Est. £30.00 - £40.00

1635 An 8 light glass chandelier Est. £40.00 - £60.00

- 1636 A large unframed oil on canvas portrait of a Spanish lady Est. £40.00 - £60.00
- 1637 A circular coffee table Est. £10.00 - £20.00
- 1638 A Jaques boxed croquet set Est. £80.00 - £90.00
- 1639 2 tub chairs and 2 others Est. £20.00 - £30.00
- 1640 A period oak tripod table Est. £100.00 -£110.00
- 1641 A still life on board of vases and beetroot signed Halsal Est. £20.00 - £30.00