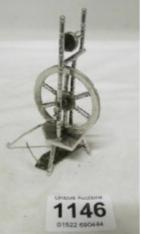

costume jewellery Est. £10.00 - £20.00

1143 A mixed lot of

1144 A mixed lot including cuff links, military patches etc Est. £20.00 - £30.00

- 1145 A Hm silver wheelbarrow, dated 1966 by Pinder Brothers, Sheffield, 365gms (12.8oz) Est. £400.00 -£500.00
- 1146 A silver spinning wheel, HM London 1976, 76gms (2.7oz) Est. £95.00 -£100.00