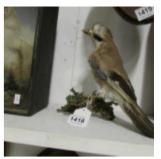

1416 Taxidermy - cased birds including pheasant and jay Est. £25.00 - £35.00

1417 Taxidermy - cased sqirrells Est. £10.00 - £20.00

- 1418 Taxidermy a jay on branch Est. £10.00 - £20.00
- 1419 Taxidermy a pheasant mounted on a plaque Est. £10.00 - £20.00
- 1420 Taxidermy a cased owl Est. £20.00 - £30.00