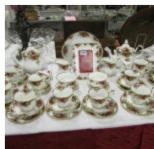

- 1305 A Victorian oil lamp with opaline shade Est. £50.00 - £60.00
- 1306 2 old brass penny in slot public toilet locks Est. £20.00 - £30.00
- 1307 Approximately 46 pieces of Royal Albert Old Country Roses Est. £40.00 - £60.00