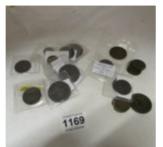

- 1164 A Roman silver coin, Denarius Plautilla Est. £50.00 - £60.00
- 1165 A Roman silver coin, Denarius Autonius Pius Est. £60.00 - £80.00

- 1166 A Roman silver coin, Denarius Marcia Ota Est. £30.00 - £40.00
- 1167 A Roman silver coin, Denariuss Sallbarula? Est. £30.00 - £40.00
- 1168 A Persian Parthian coin Est. £80.00 - £100.00
- 1169 A George III 1807 UF half penny, 9 other George III coins, 2 George II half pennies and 9 other George II coins Est. £15.00 - £20.00