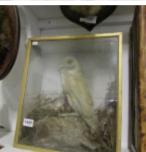

rns with wall brackets Est. £30.00 - £40.00
- 1410 A pair of copper lanterns with wall brackets Est. £30.00 - £40.00
- 1411 A pair of copper lanterns with wall brackets Est. £30.00 - £40.00













- 1412 A pair of copper lanterns with wall brackets Est. £30.00 - £40.00
- 1413 A pair of copper lanterns with wall brackets Est. £30.00 - £40.00
- 1414 A pair of copper lanterns with gate post brackets Est. £30.00 - £40.00
- 1415 Taxidermy a cased Jay? Est. £20.00 - £30.00

1416 Taxidermy - cased birds including pheasant and jay Est. £25.00 - £35.00

1417 Taxidermy - cased sqirrells Est. £10.00 - £20.00











- 1418 Taxidermy a jay on branch Est. £10.00 - £20.00
- 1419 Taxidermy a pheasant mounted on a plaque Est. £10.00 - £20.00
- 1420 Taxidermy a cased owl Est. £20.00 - £30.00







- 1421 Taxidermy a fox head on plaque Est. £15.00 - £25.00
- 1422 Taxidermy a Japanese ornamental pheasant in bamboo case Est. £20.00 - £30.00
- 1423 Taxidermy cased birds including birds of prey Est. £20.00 - £30.00







- 1424 Taxidermy cased insects Est. £10.00 - £20.00
- 1425 Taxidermy A cased snake Est. £10.00 - £20.00
- 1426 Taxidermy a squirrel Est. £10.00 - £20.00



- 1428 Taxidermy a cased lizard Est. £10.00 - £20.00
- 1429 Taxidermy an owl on a branch Est. £20.00 - £30.00





- 1431 Taxidermy antler's on shield Est. £15.00 - £25.00
- 1432 Taxidermy antler's on shield Est. £15.00 - £25.00
- 1433 Taxidermy a bird of prey Est. £10.00 - £20.00







1434 Taxidermy - a red squirrel Est. £20.00 - £30.00



- 1435 An enamel Coleman's Mustard sign Est. £40.00 - £50.00
- 1436 Taxid