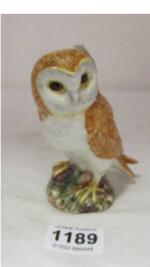

1182 A rare Shelley pudding mould Est. £20.00 - £30.00

- 1183 A Masonic tankard, mug and Masonic Mappin & Webb candlesnuffer Est. £15.00 - £20.00
- 1184 8 Crown Derby plates Est. £350.00 -£400.00
- 1185 A pair of Crown Derby dishes Est. £250.00 -£300.00
- 1186 A Crown Derby oval dish Est. £125.00 -£150.00
- 1187 A Crown Derby comport Est. £150.00 - £200.00
- 1188 A 19th century Staffordshire figure group Est. £200.00 - £220.00
- 1189 A Beswick owl Est. £10.00 - £20.00