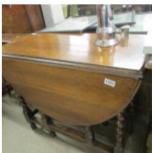

1574 An early 19th century 3 drawer oak desk on pad feet Est. £60.00 - £70.00

- 1575 A large period carved oak coffer Est. £400.00 -£410.00
- 1576 A bureau / cabinet Est. £15.00 - £25.00

- 1578 A framed stained glass panel, a/f Est. £10.00 - £20.00
- 1579 A large wicker chair Est. £10.00 - £20.00