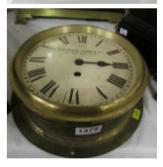

## 1476 An oak barometer Est. £40.00 - £60.00

1477 A Liberty advertising barometer A Liberty advertising barometer Est. £50.00 - £60.00

1478 A gilded clock case Est. £15.00 - £25.00

1479 A slate mantel clock Est. £60.00 - £70.00

1480 A Smith's 8 day brass ship's clock Est. £80.00 - £90.00

- 1481 An oak Masonic mantel clock, Nottingham Lodge Est. £80.00 - £90.00
- 1482 A gilt bronze French mantel clock Est. £280.00 -£290.00
- 1483 A 1930's oak barometer Est. £30.00 - £40.00