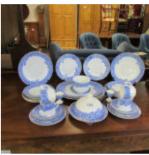

rated birds, a/f Est. £65.00 - £75.00
- 1546 A gilt framed oil on canvas 'spitfires over Lincolnshire' signed David Waller, 1/1/79 Est. £30.00 - £40.00
- 1547 2 British railways coach and tende logos on perspex Est. £30.00 - £40.00
- 1548 An 8 light glass chandelier Est. £40.00 - £60.00

1549 An 8 light glass chandelier An 8 light glass chandelier Est. £40.00 - £60.00

## 1550 An 8 light glass chandelier Est. £40.00 - £60.00













1551 An 8 light glass chandelier Est. £40.00 - £60.00

1552 A pottery table lamp with shade Est. £10.00 - £20.00

- 1553 A quantity of blue and white tea ware Est. £10.00 - £20.00
- 1554 A mahogany toilet mirror Est. £20.00 - £30.00
- 1555 A Victorian mahogany double pedestal sideboard Est. £400.00 -£410.00
- 1556 3 old suitcases Est. £10.00 - £20.00













1557 A bow front china cabinet Est. £20.00 - £30.00



1559 A small wood trunk Est. £15.00 - £25.00

1560 An old tin trunk Est. £10.00 - £20.00

- 1561 An old tin trunk Est. £10.00 - £20.00
- 1562 A signed porcelain figure of a gypsy girl Est. £45.00 - £55.00

1563 A Victorian 2 over 3 mahoganychest of drawers Est. £80.00 - £90.00

1564 Approximately 30 pieces of Hertfore blue and white dinnerware Est. £30.00 - £40.00













- 1565 A 19th century carved oak dresser base Est. £100.00 -£110.00
- 1566 A Windsor chair Est. £20.00 - £30.00

- 1567 A Georgian oak 2 over 3 chest of drawers Est. £80.00 - £90.00
- 1568 A pair of carver chairs Est. £25.00 - £35.00
- 1569 A Victorian mahogany Pembroke table Est. £40.00 - £60.00
- 1570 A tool box and contents Est. £30.00 - £40.00