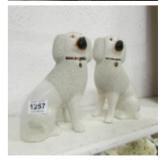

Scott

1256 5 old brass bell weights Est. £40.00 - £50.00

1257 A pair of Victorian Staffordshire dogs Est. £50.00 - £60.00

- 1258 2 Onyx wine tables and a smoker's stand Est. £29.00 - £39.00
- 1259 A large gilt framed portrait print of a young woman Est. £30.00 - £40.00
- 1260 A Devonware toilet set comprising jug, basin, chamber pot etc Est. £20.00 - £30.00
- 1261 A quantity of silver plated coasters etc Est. £40.00 - £50.00
- 1262 A blue and white Oriental vase Est. £15.00 - £25.00