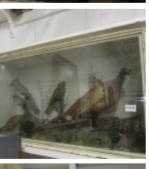

1416 Taxidermy - cased birds including pheasant and jay Est. £25.00 - £35.00

1417 Taxidermy - cased sqirrells Est. £10.00 - £20.00

- 1418 Taxidermy a jay on branch Est. £10.00 - £20.00
- 1419 Taxidermy a pheasant mounted on a plaque Est. £10.00 - £20.00
- 1420 Taxidermy a cased owl Est. £20.00 - £30.00

- 1421 Taxidermy a fox head on plaque Est. £15.00 - £25.00
- 1422 Taxidermy a Japanese ornamental pheasant in bamboo case Est. £20.00 - £30.00
- 1423 Taxidermy cased birds including birds of prey Est. £20.00 - £30.00