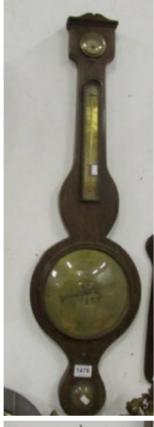

## 1476 An oak barometer Est. £40.00 - £60.00

1477 A Liberty advertising barometer A Liberty advertising barometer Est. £50.00 - £60.00

1478 A gilded clock case Est. £15.00 - £25.00

1479 A slate mantel clock Est. £60.00 - £70.00