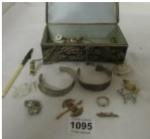

1093 A jewellery box and mixed lot of jewellery Est. £20.00 - £30.00

- 1094 A quantity of bone and ivory items Est. £15.00 - £20.00
- 1095 A mixed lot of jewellery including 2 Jorgen Jenson pewter bracelets a/f Est. £20.00 - £30.00
- 1096 A mahogany box containing gold chains, earrings, silver ring etc Est. £50.00 - £80.00