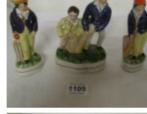

1106 A Lladro figure Est. £20.00 - £30.00

1103

1107 A Royal Doulton figurine 'Fair Maiden' Est. £10.00 - £20.00

- 1108 A Royal Doulton two faced jug 'Dr Jekyl and Mr Hyde' Est. £45.00 - £50.00
- 1109 A Royal Doulton two faced jug 'The Judge and The Thief' Est. £45.00 - £50.00
- 1110 A Royal Doulton two faced jug 'The King and Queen of diamonds Est. £45.00 - £50.00