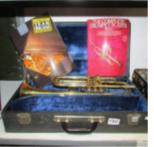

- 1350 An oil on board 'Ulysses and the Siren's' signed A G Thompson Est. £40.00 - £50.00
- 1351 8 volumes of the works of Charles Dickens Est. £80.00 - £90.00
- 1352 A cased Besson Cornet Est. £40.00 - £50.00
- 1353 A B & M Champion trumpet with books and in case Est. £40.00 - £50.00
- 1354 A cased japanese coffee set, one cup a/f Est. £10.00 - £20.00
- 1355 A quantity of Islamic brassware including bowl Est. £25.00 - £35.00
- 1356 A Royal Typewriter and an Imperial typewriter Est. £25.00 - £35.00