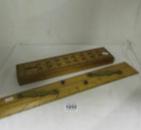

- 1252 An inlaid cribbage board and a parallel rule Est. £20.00 - £30.00
- 1253 An Oriental ginger jar Est. £10.00 - £20.00

1254 3 albums of first day

Est. £15.00 - £25.00

Est. £20.00 - £30.00

covers

1255 A gilt framed oil painting of a pheasant by R J