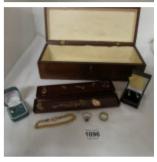

1093 A jewellery box and mixed lot of jewellery Est. £20.00 - £30.00

- 1094 A quantity of bone and ivory items Est. £15.00 - £20.00
- 1095 A mixed lot of jewellery including 2 Jorgen Jenson pewter bracelets a/f Est. £20.00 - £30.00
- 1096 A mahogany box containing gold chains, earrings, silver ring etc Est. £50.00 - £80.00