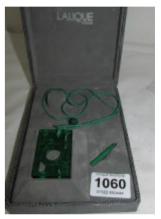

1056 A P. Lyloo seated bronze hare Est. £35.00 - £40.00

- 1057 A chrome model of a bomber plane Est. £120.00 -£150.00
- 1058 A large plated spelter boot pin cushion and pins Est. £10.00 - £20.00

- 1059 A silver plated vanity set with faux tortoise shell lid Est. £30.00 - £40.00
- 1060 A cased lalique 'Oblique' glass pendant, signed Est. £100.00 -£120.00