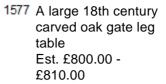

1574 An early 19th century 3 drawer oak desk on pad feet Est. £60.00 - £70.00

- 1575 A large period carved oak coffer Est. £400.00 -£410.00
- 1576 A bureau / cabinet Est. £15.00 - £25.00

- 1578 A framed stained glass panel, a/f Est. £10.00 - £20.00
- 1579 A large wicker chair Est. £10.00 - £20.00