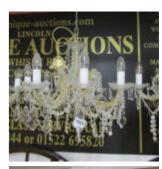

1543 A large framed tapestry Est. £20.00 - £30.00

- 1544 A watercolour entitled 'Autumn Morning' by T Reddington Est. £10.00 - £20.00
- 1545 A large Cloissonne charged decorated birds, a/f Est. £65.00 - £75.00
- 1546 A gilt framed oil on canvas 'spitfires over Lincolnshire' signed David Waller, 1/1/79 Est. £30.00 - £40.00
- 1547 2 British railways coach and tende logos on perspex Est. £30.00 - £40.00
- 1548 An 8 light glass chandelier Est. £40.00 - £60.00