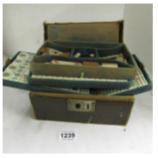

## 1239 A cased Mahjong set Est. £20.00 - £30.00

- 1240 3 good albums of foreign stamps Est. £40.00 - £60.00
- 1241 A mixed lot of old postcards Est. £25.00 - £35.00

1242 A mixed lot of old postcards and postcard reference books Est. £25.00 - £35.00