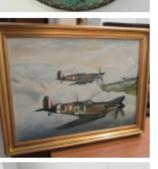

1543 A large framed tapestry Est. £20.00 - £30.00

- 1544 A watercolour entitled 'Autumn Morning' by T Reddington Est. £10.00 - £20.00
- 1545 A large Cloissonne charged decorated birds, a/f Est. £65.00 - £75.00
- 1546 A gilt framed oil on canvas 'spitfires over Lincolnshire' signed David Waller, 1/1/79 Est. £30.00 - £40.00
- 1547 2 British railways coach and tende logos on perspex Est. £30.00 - £40.00
- 1548 An 8 light glass chandelier Est. £40.00 - £60.00