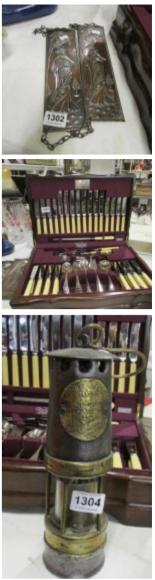

- 1300 3 Stoneware hot water bottles (1 shaped as purse) and a pudding mould Est. £10.00 - £20.00
- 1301 3 cut glass vases and a jug including Rover club trophy Est. £20.00 - £30.00

- 1302 2 Art Nouveau style copper door finger plates Est. £20.00 - £30.00
- 1303 An 87 piece canteen of cutlery including carving set Est. £30.00 - £40.00
- 1304 A Hailwood and Ackroyd miner's lamp Est. £30.00 - £40.00

- 1305 A Victorian oil lamp with opaline shade Est. £50.00 - £60.00
- 1306 2 old brass penny in slot public toilet locks Est. £20.00 - £30.00
- 1307 Approximately 46 pieces of Royal Albert Old Country Roses Est. £40.00 - £60.00