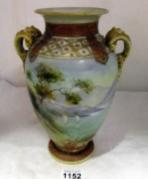

1152 A Noritake vase decorated with mountain scene Est. £20.00 - £30.00

1153 A Fine German bisque figurine group Est. £60.00 - £80.00

1154 A Chinese carved wood figure

Est. £20.00 - £30.00

1154

- 1155 A tin plate 'Charlie Weaver' bar tender Est. £50.00 - £60.00
- Tass
- 1156 A Mason's flatback figure of a shepherd Est. £15.00 - £20.00