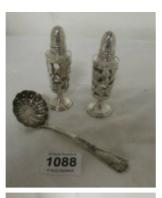

1088 A silver spoon and 2 Mexican silver pepper pots Est. £20.00 - £30.00

1089 A quantity of silver cutlery etc Est. £15.00 - £20.00

1091 A cased set of 6 silver spoons Est. £20.00 - £30.00

1092 A cased set of 6 silver Apostle spoons (68gms) Est. £15.00 - £20.00