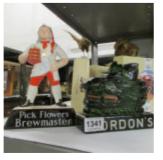

- 1334 A mixed lot of blue and white china including Rington's Est. £20.00 - £30.00
- 1335 3 old ledgers Est. £10.00 - £20.00

1336 A cased miniature trumpet and violin Est. £10.00 - £20.00

- 1337 A Vintage 'insulated' tea urn Est. £10.00 - £20.00
- 1338 A cased Earlham Super brass Soprano Saxaphone Est. £50.00 - £60.00
- 1339 A vintage jointed teddy bear Est. £30.00 - £40.00
- 1340 3 boxed Corgi commercial model sets Est. £20.00 - £30.00
- 1341 A Carlton ware 'Flower's' advertising figure and a Gordon's gin boar's head Est. £15.00 - £25.00