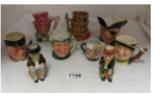

- 1061 A Burleigh Toby jug and a Wood's female Toby jug Est. £10.00 - £20.00
- 1062 A Beswick character jug, King Henry VIII Est. £10.00 - £20.00

1063 A Royal Doulton Toby jug, Winston Churchill Est. £15.00 - £20.00

1064 A Royal Doulton character jug, Monty Est. £15.00 - £20.00

- 1065 A cold painted bronze eagle on marble plinth Est. £100.00 - £120.00
- 1066 An Art Nouveau style brass tray Est. £20.00 - £30.00

1067 A large Oriental blue and white lidded jar Est. £10.00 - £20.00