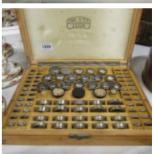

e toilet set comprising jug, basin, chamber pot etc Est. £20.00 - £30.00
- 1261 A quantity of silver plated coasters etc Est. £40.00 - £50.00
- 1262 A blue and white Oriental vase Est. £15.00 - £25.00











- 1263 A stoneware flagon for W.H.Harris & Son, Plymouth, a/f Est. £25.00 - £35.00
- 1264 Approximately 200 postcards Est. £10.00 - £20.00



- 1265 A Berry Bro's and Rudd bottle of port (cheese out of date) Est. £20.00 - £30.00
- 1266 A carved Oriental figure Est. £20.00 - £30.00
- 1267 A watercolour of a lady by Edward Scale Est. £20.00 - £30.00
- 1268 A Royal Albert Old Country Roses tea set Est. £20.00 - £30.00
- 1269 A Carl Ziess distal spectacles trial case containing approximately 86 lenses Est. £20.00 - £30.00
- 1270 A pair of Lion table lamps Est. £45.00 - £55.00













- 1271 A large gilt framed print of a hunting scene Est. £30.00 - £40.00
- 1272 A Victorian family bible and 3 other religious books Est. £25.00 - £35.00
- 1273 A Georgian copper saucepan and cover Est. £25.00 - £35.00

1274 A signed metal plaque of 2 children Est. £30.00 - £40.00

1275 An old drum converted to a stool Est. £25.00 - £35.00

1276 A pair of silver plated tureens and covers Est. £80.00 - £90.00



- 1277 2 sets of Lord of the Rings books, 1960 & 1975 in jackets Est. £40.00 - £60.00
- 1278 A mixed lot of coloured glass bottles Est. £10.00 - £20.00
- 1279 A pair of blue and white Oriental bowls Est. £10.00 - £20.00
- 1280 A pair of tall brass church candlesticks and a brass vase Est. £30.00 - £40.00
- 1281 2 large brass shell cases 2 large brass shell cases Est. £50.00 - £6