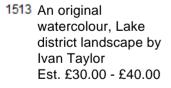

- 1511 An oil highland scene with cattle Est. £120.00 -£130.00
- 1512 An oil painting of a Panda, signed Est. £35.00 - £45.00

1514 A framed and glazed oil of sheep by river signed W Gray, a/f A framed and glazed oil of sheep by river signed W Gray, a/f Est. £50.00 - £60.00