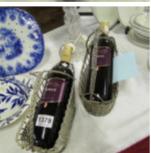

1379 2 silver plated wine carriers with wine Est. £20.00 - £30.00

1380 A cut glass table lamp Est. £160.00 -£170.00

- 1381 Approximately 45 pieces of Royal Doulton dinner ware Est. £20.00 - £30.00
- 1382 2 brass bound boxes Est. £20.00 - £30.00