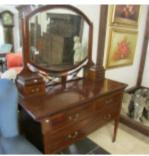

1680 A blue wing armchair Est. £15.00 - £25.00

1679 A mahogany inlaid dressing table

- 1681 A quantity of old books including Bibles, poetry, history etc Est. £20.00 - £30.00
- 1682 An 18th century oak drop leaf dining table Est. £300.00 -£310.00
- 1683 A mahogany 3 piece dining table comprising 2 D ends and drop leaf centre Est. £20.00 - £30.00
- 1684 A mahogany 3 piece dining table comprising 2 D ends and drop leaf centre Est. £80.00 - £90.00