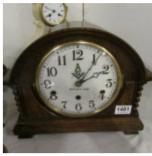

1480 A Smith's 8 day brass ship's clock Est. £80.00 - £90.00

- 1481 An oak Masonic mantel clock, Nottingham Lodge Est. £80.00 - £90.00
- 1482 A gilt bronze French mantel clock Est. £280.00 -£290.00
- 1483 A 1930's oak barometer Est. £30.00 - £40.00