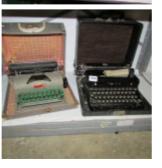

- 1350 An oil on board 'Ulysses and the Siren's' signed A G Thompson Est. £40.00 - £50.00
- 1351 8 volumes of the works of Charles Dickens Est. £80.00 - £90.00
- 1352 A cased Besson Cornet Est. £40.00 - £50.00
- 1353 A B & M Champion trumpet with books and in case Est. £40.00 - £50.00
- 1354 A cased japanese coffee set, one cup a/f Est. £10.00 - £20.00
- 1355 A quantity of Islamic brassware including bowl Est. £25.00 - £35.00
- 1356 A Royal Typewriter and an Imperial typewriter Est. £25.00 - £35.00