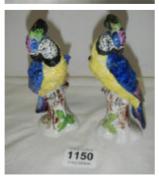

- 1148 A fine pair of E. H. Boehm Canadian geese Est. £150.00 -£200.00
- 1149 A Beswick cow 'Durham Bessie' Est. £15.00 - £20.00
- 1150 A pair of hard paste porcelain parrots Est. £30.00 - £40.00

1147

1151 A USSR porcelain terrier dog Est. £15.00 - £20.00