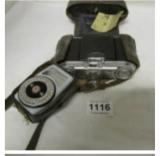

- 1114 A boxed Moorcroft 'Staffordshire Gold' vase,10" tall Est. £170.00 - £200.00
- 1115 A treen presentation item Est. £10.00 - £20.00
- 1116 A Yashica Vito camera Est. £20.00 - £30.00

- 1117 A 'Mistress of Fire' bronze by Boris Est. £130.00 -£150.00
- 1118 A majolica jardiniere Est. £35.00 - £45.00