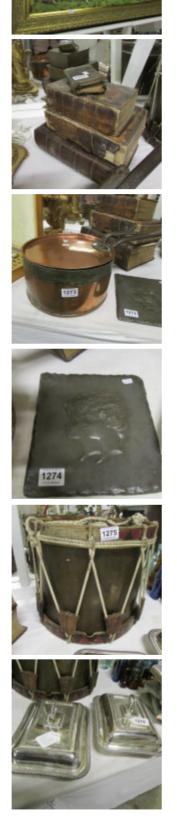

- 1271 A large gilt framed print of a hunting scene Est. £30.00 - £40.00
- 1272 A Victorian family bible and 3 other religious books Est. £25.00 - £35.00
- 1273 A Georgian copper saucepan and cover Est. £25.00 - £35.00

1274 A signed metal plaque of 2 children Est. £30.00 - £40.00

1275 An old drum converted to a stool Est. £25.00 - £35.00

1276 A pair of silver plated tureens and covers Est. £80.00 - £90.00

- 1277 2 sets of Lord of the Rings books, 1960 & 1975 in jackets Est. £40.00 - £60.00
- 1278 A mixed lot of coloured glass bottles Est. £10.00 - £20.00
- 1279 A pair of blue and white Oriental bowls Est. £10.00 - £20.00
- 1280 A pair of tall brass church candlesticks and a brass vase Est. £30.00 - £40.00
- 1281 2 large brass shell cases 2 large brass shell cases Est. £50.00 - £60.00
- 1282 A Lithothan of a boy with dog Est. £40.00 - £50.00
- 1283 A Royal Albert miniature tea for 1 set Est. £30.00 - £40.00