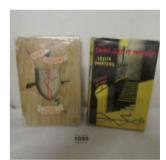

- 1097 1 of only 100 copies of BBC 'Old Garden, New Gardener' Est. £10.00 - £20.00
- 1098 2 first editions with dust jackets 'Saint sees it through' and 'Saint Errant' by Leslie Charteris Est. £40.00 - £60.00