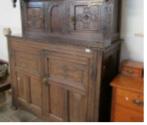

1563 A Victorian 2 over 3 mahoganychest of drawers Est. £80.00 - £90.00

1564 Approximately 30 pieces of Hertfore blue and white dinnerware Est. £30.00 - £40.00

- 1565 A 19th century carved oak dresser base Est. £100.00 -£110.00
- 1566 A Windsor chair Est. £20.00 - £30.00