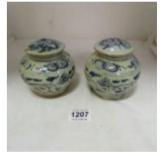

1206 2 Cloissonne and 2 pottery pin trays Est. £10.00 - £20.00

1207 2 early blue glazed lidded jars Est. £20.00 - £30.00

1208 5 Susie Cooper bowls Est. £15.00 - £20.00

1209 An old brass shower

Est. £15.00 - £20.00