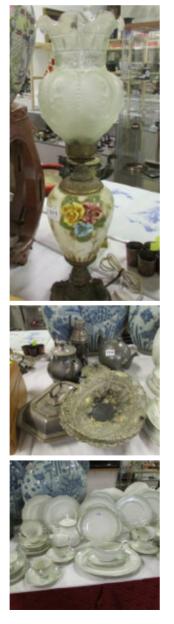

- 1305 A Victorian oil lamp with opaline shade Est. £50.00 - £60.00
- 1306 2 old brass penny in slot public toilet locks Est. £20.00 - £30.00
- 1307 Approximately 46 pieces of Royal Albert Old Country Roses Est. £40.00 - £60.00

1308 A Cantonese fish bowl with gold overlay complete with stand Est. £75.00 - £85.00

1309 A cigar box with silver emblem and a pair of small brass candlesticks Est. £15.00 - £25.00

- 1310 A writing box Est. £75.00 - £85.00
- 1311 A floral decorated table lamp Est. £10.00 - £15.00