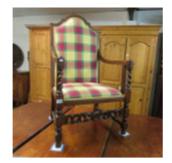

0
- 1675 A Haddon stone shell garden urn Est. £40.00 - £50.00
- 1676 A pair of garden lion ornaments Est. £15.00 - £25.00
- 1677 2 still life oil paintings including Susan Page Est. £80.00 - £90.00
- 1678 A mahogany four poster bed frame Est. £80.00 -£120.00



1680 A blue wing armchair Est. £15.00 - £25.00

1679 A mahogany inlaid dressing table

- 1681 A quantity of old books including Bibles, poetry, history etc Est. £20.00 - £30.00
- 1682 An 18th century oak drop leaf dining table Est. £300.00 -£310.00
- 1683 A mahogany 3 piece dining table comprising 2 D ends and drop leaf centre Est. £20.00 - £30.00
- 1684 A mahogany 3 piece dining table comprising 2 D ends and drop leaf centre Est. £80.00 - £90.00



















1685 An elbow chair with barleytwist supports Est. £30.00 - £40.00