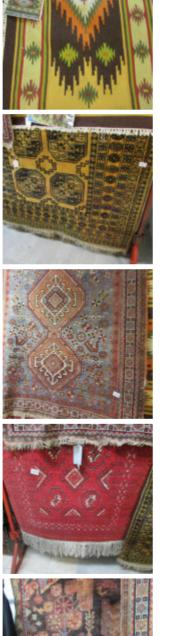

1609 A large bevelled 'King's Head' pub mirror A large bevelled 'King's Head' pub mirror Est. £200.00 -£210.00

- 1610 3 framed sets of floral cigarette cards Est. £20.00 - £30.00
- 1611 4 framed sets of cigarette cards, cricketers, trains and dogs Est. £20.00 - £30.00
- 1612 An Eastern Geometric pattern rug 221 x 150cm Est. £40.00 - £60.00

1614 An Eastern Sharaz rug, 116 x 176cm Est. £45.00 - £55.00

1615 An Afghan wool rug, 1.18cm x 0.70cm Est. £30.00 - £40.00

1616 An early 20th century Persian Tabriz rug, 102 x 138cm Est. £45.00 - £55.00

- 1617 An Eastern rug 173 x 130cm Est. £30.00 - £40.00
- 1618 A uniform jacket with 53HMC cloth badges on lapels Est. £10.00 - £20.00
- 1619 An officer's tunic with badges Est. £50.00 - £60.00

1620 A British Rail jacket and cap Est. £10.00 - £20.00