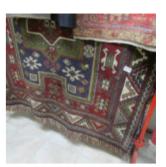

1614 An Eastern Sharaz rug, 116 x 176cm Est. £45.00 - £55.00

1615 An Afghan wool rug, 1.18cm x 0.70cm Est. £30.00 - £40.00

1616 An early 20th century Persian Tabriz rug, 102 x 138cm Est. £45.00 - £55.00

- 1617 An Eastern rug 173 x 130cm Est. £30.00 - £40.00
- 1618 A uniform jacket with 53HMC cloth badges on lapels Est. £10.00 - £20.00
- 1619 An officer's tunic with badges Est. £50.00 - £60.00

1620 A British Rail jacket and cap Est. £10.00 - £20.00