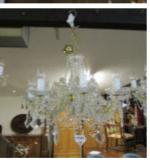

## 1550 An 8 light glass chandelier Est. £40.00 - £60.00

1551 An 8 light glass chandelier Est. £40.00 - £60.00

1552 A pottery table lamp with shade Est. £10.00 - £20.00

- 1553 A quantity of blue and white tea ware Est. £10.00 - £20.00
- 1554 A mahogany toilet mirror Est. £20.00 - £30.00
- 1555 A Victorian mahogany double pedestal sideboard Est. £400.00 -£410.00
- 1556 3 old suitcases Est. £10.00 - £20.00

- 1630 An 8 light glass chandelier Est. £40.00 - £60.00
- 1631 A 5 light glass chandelier Est. £30.00 - £40.00
- 1632 A pair of 3 light ceiling lights Est. £20.00 - £30.00
- 1633 A 6 light French style chandelier Est. £30.00 - £40.00
- 1634 A 6 light French style chandelier Est. £30.00 - £40.00