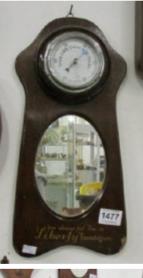

## 1476 An oak barometer Est. £40.00 - £60.00

1477 A Liberty advertising barometer A Liberty advertising barometer Est. £50.00 - £60.00

1478 A gilded clock case Est. £15.00 - £25.00

1479 A slate mantel clock Est. £60.00 - £70.00