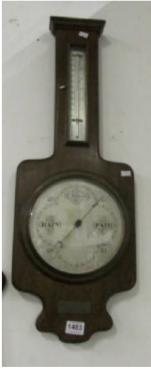

1480 A Smith's 8 day brass ship's clock Est. £80.00 - £90.00

- 1481 An oak Masonic mantel clock, Nottingham Lodge Est. £80.00 - £90.00
- 1482 A gilt bronze French mantel clock Est. £280.00 -£290.00
- 1483 A 1930's oak barometer Est. £30.00 - £40.00