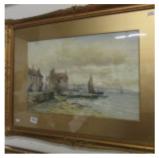

- 1511 An oil highland scene with cattle Est. £120.00 -£130.00
- 1512 An oil painting of a Panda, signed Est. £35.00 - £45.00

1514 A framed and glazed oil of sheep by river signed W Gray, a/f A framed and glazed oil of sheep by river signed W Gray, a/f Est. £50.00 - £60.00