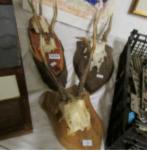

- 1404 A pair of copper lanterns with wall brackets Est. £30.00 - £40.00
- 1405 A pair of deer antlers mounted on shield Est. £20.00 - £30.00

- 1406 A cabriole leg ladies chair Est. £80.00 -£120.00
- 1407 A copper lantern with wall bracket Est. £20.00 - £30.00
- 1408 A pair of copper lanterns with wall brackets Est. £30.00 - £40.00
- 1409 A pair of copper lanterns with wall brackets Est. £30.00 - £40.00
- 1410 A pair of copper lanterns with wall brackets Est. £30.00 - £40.00
- 1411 A pair of copper lanterns with wall brackets Est. £30.00 - £40.00