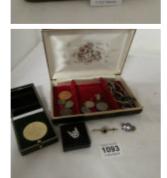

1093 A jewellery box and mixed lot of jewellery Est. £20.00 - £30.00

- 1094 A quantity of bone and ivory items Est. £15.00 - £20.00
- 1095 A mixed lot of jewellery including 2 Jorgen Jenson pewter bracelets a/f Est. £20.00 - £30.00
- 1096 A mahogany box containing gold chains, earrings, silver ring etc Est. £50.00 - £80.00