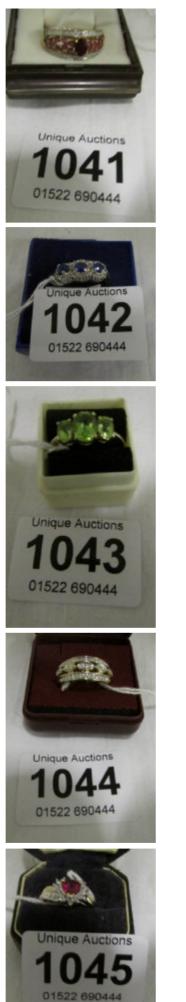

1041 A 9ct Yellow gold ring set ruby and diamonds Est. £35.00 - £45.00

- 1042 A 9ct yellow gold 3 stone sapphire ring Est. £30.00 - £40.00
- 1043 A 9ct yellow gold ring set 3 citrines Est. £25.00 - £30.00

1044 A 3 bar yellow gold and diamond ring Est. £50.00 - £60.00

1045 A 9ct yellow gold ring set amethyst and 2 bars of diamonds Est. £35.00 - £45.00

1046 A 9ct yellow gold Est. £10.00 - £20.00 Unique Auctions 01522 690444 1047 An 18ct white gold ring set brilliant cut 0.28 diamonds, colour G, clarity US Est. £100.00 -Unique Auctions 01522 690444 1048 An 18ct gold ring set sapphires and Est. £40.00 - £60.00 Unique Auctions 01522 690444 1049 A 9ct gold ring set red stones (possibly Est. £30.00 - £40.00 Inique Auctions 01522 690444 1050 2 9ct gold signet Est. £30.00 - £40.00 Unique 01522 690444