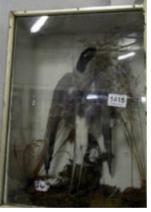

1416 Taxidermy - cased birds including pheasant and jay Est. £25.00 - £35.00

1417 Taxidermy - cased sqirrells Est. £10.00 - £20.00

- 1418 Taxidermy a jay on branch Est. £10.00 - £20.00
- 1419 Taxidermy a pheasant mounted on a plaque Est. £10.00 - £20.00
- 1420 Taxidermy a cased owl Est. £20.00 - £30.00