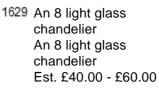

1543 A large framed tapestry Est. £20.00 - £30.00

- 1544 A watercolour entitled 'Autumn Morning' by T Reddington Est. £10.00 - £20.00
- 1545 A large Cloissonne charged decorated birds, a/f Est. £65.00 - £75.00
- 1546 A gilt framed oil on canvas 'spitfires over Lincolnshire' signed David Waller, 1/1/79 Est. £30.00 - £40.00
- 1547 2 British railways coach and tende logos on perspex Est. £30.00 - £40.00
- 1548 An 8 light glass chandelier Est. £40.00 - £60.00