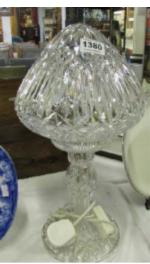

1379 2 silver plated wine carriers with wine Est. £20.00 - £30.00

1380 A cut glass table lamp Est. £160.00 -£170.00

- 1381 Approximately 45 pieces of Royal Doulton dinner ware Est. £20.00 - £30.00
- 1382 2 brass bound boxes Est. £20.00 - £30.00