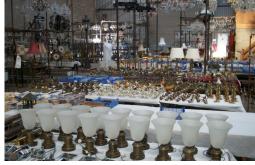

**Buyers, Private Indi**viduals, Hoteliers, and **Antique Dealers.** 

This sale consists of over 2,500 lots of Wall Lights, Chandeliers, Table Lights & Spare Parts.

Items include approximately 1700 unrestored chandeliers sold on pallets, 1000 wall lights, over 1 million crystals, over 800 renovated chandeliers, including a quantity of matching chandelier wall ights, many different coloured glass droppers and a large quantity of outside lighting, brass, silvered wire, bulbs, shades & electric cable etc