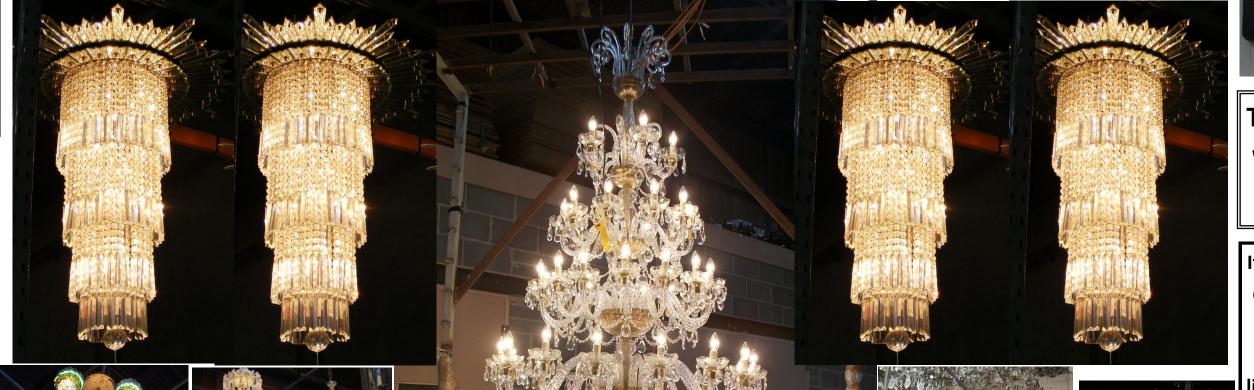

Sale Dates: Sat 6th & Sun 7th Oct 9am Start

Viewing Days: Thur 4th & Fri 5th Oct 10 am— 8pm

This is a Genuine Auction and no items are reserved. All items must be sold due to ill health.

The sale includes Four chandeliers from London's Adelphi Plaza hotel. Each one, made up of 2,500 crystals and weighing a quarter of a ton, hung in the Adelphi Plaza – a hotel formerly in London's theatre district. They were specially made in England for the plaza in 1931, a year before the end of the Great Depression. They were taken down in 1999, when the hotel was transformed into apartments.

**Buyers, Private Indi**viduals, Hoteliers, and **Antique Dealers.** 

This sale consists of over 2,500 lots of Wall Lights, Chandeliers, Table Lights & Spare Parts.

Items include approximately 1700 unrestored chandeliers sold on pallets, 1000 wall lights, over 1 million crystals, over 800 renovated chandeliers, including a quantity of matching chandelier wall ights, many different coloured glass droppers and a large quantity of outside lighting, brass, silvered wire, bulbs, shades & electric cable etc