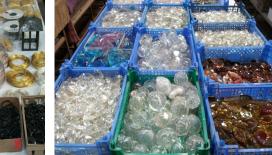

**Buyers, Private Indi**viduals, Hoteliers, and **Antique Dealers.** 

This sale consists of over 2,500 lots of Wall Lights, Chandeliers, Table Lights & Spare Parts.

Items include approximately 1700 unrestored chandeliers sold on pallets, 1000 wall lights, over 1 million crystals, over 800 renovated chandeliers, including a quantity of matching chandelier wall ights, many different coloured glass droppers and a large quantity of outside lighting, brass, silvered wire, bulbs, shades & electric cable etc