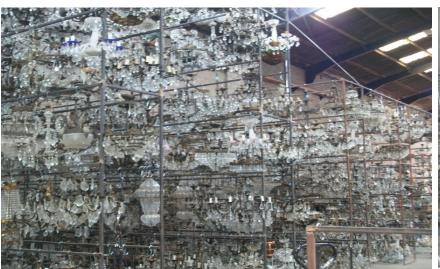

## THE LARGEST SELECTION OF ANTIQUE CHANDELIERS & 20th CENTURY LIGHTING EVER SOLD IN AUCTION

**BULK SALES of** Shades, Wall Lights, Crystals, Chandeiers, Un-renovated **Chandeliers, New** Street Lighting, Tools, Droppers, Many Sale Options

**Buyers, Private Indi**viduals, Hoteliers, and **Antique Dealers.** 

This sale consists of over 2,500 lots of Wall Lights, Chandeliers, Table Lights & Spare Parts.

Items include approximately 1700 unrestored chandeliers sold on pallets, 1000 wall lights, over 1 million crystals, over 800 renovated chandeliers, including a quantity of matching chandelier wall ights, many different coloured glass droppers and a large quantity of outside lighting, brass, silvered wire, bulbs, shades & electric cable etc