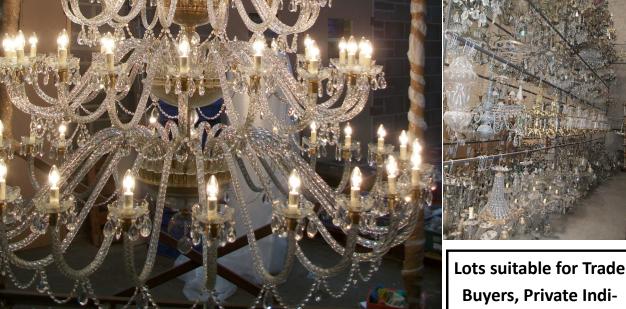

**Buyers, Private Indi**viduals, Hoteliers, and **Antique Dealers.** 

This sale consists of over 2,500 lots of Wall Lights, Chandeliers, Table Lights & Spare Parts.

Items include approximately 1700 unrestored chandeliers sold on pallets, 1000 wall lights, over 1 million crystals, over 800 renovated chandeliers, including a quantity of matching chandelier wall ights, many different coloured glass droppers and a large quantity of outside lighting, brass, silvered wire, bulbs, shades & electric cable etc