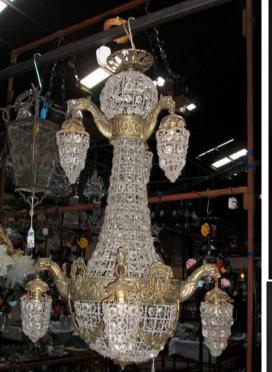

## THE LARGEST SELECTION OF ANTIQUE CHANDELIERS & 20th CENTURY LIGHTING EVER SOLD IN AUCTION

**BULK SALES of** Shades, Wall Lights, Crystals, Chandeiers, Un-renovated **Chandeliers, New** Street Lighting, Tools, Droppers, Many Sale Options

**Buyers, Private Indi**viduals, Hoteliers, and **Antique Dealers.** 

This sale consists of over 2,500 lots of Wall Lights, Chandeliers, Table Lights & Spare Parts.

Items include approximately 1700 unrestored chandeliers sold on pallets, 1000 wall lights, over 1 million crystals, over 800 renovated chandeliers, including a quantity of matching chandelier wall ights, many different coloured glass droppers and a large quantity of outside lighting, brass, silvered wire, bulbs, shades & electric cable etc