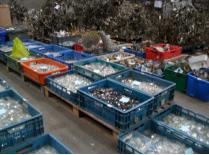

**Buyers, Private Indi**viduals, Hoteliers, and **Antique Dealers.** 

This sale consists of over 2,500 lots of Wall Lights, Chandeliers, Table Lights & Spare Parts.

Items include approximately 1700 unrestored chandeliers sold on pallets, 1000 wall lights, over 1 million crystals, over 800 renovated chandeliers, including a quantity of matching chandelier wall ights, many different coloured glass droppers and a large quantity of outside lighting, brass, silvered wire, bulbs, shades & electric cable etc