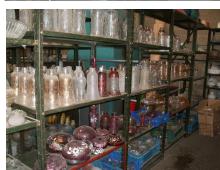

**Buyers, Private Indi**viduals, Hoteliers, and **Antique Dealers.** 

This sale consists of over 2,500 lots of Wall Lights, Chandeliers, Table Lights & Spare Parts.

Items include approximately 1700 unrestored chandeliers sold on pallets, 1000 wall lights, over 1 million crystals, over 800 renovated chandeliers, including a quantity of matching chandelier wall ights, many different coloured glass droppers and a large quantity of outside lighting, brass, silvered wire, bulbs, shades & electric cable etc