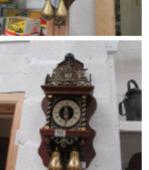

- 1066 A pair of superb quality cut glass decanters with air twist stoppers and a glass biscuit barrel with plated lid. Est. £30.00 - £40.00
- 1067 A pair of Moorcroft table lamps with shades Est. £150.00 - £200.00
- 1068 A small Moorcroft green vase Est. £40.00 - £60.00
- 1069 A small Moorcroft cream vase Est. £40.00 - £60.00
- 1070 A smaller Moorcroft cream vase Est. £30.00 - £50.00

- 1071 A Moorcroft blue bowl Est. £30.00 - £50.00
- 1072 A small Moorcroft plate Est. £30.00 - £50.00
- 1073 A small Moorcroft plate Est. £30.00 - £50.00

1074 A Masonic style wristwatch Est. £20.00 - £30.00