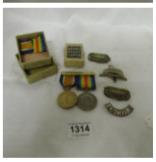

box Est. £10.00 - £15.00
- 1309 A Wadeheath shape 14, 1934-35 Lovebirds jug Est. £25.00 - £30.00

1310 2 decorative alabaster bowls on stands Est. £20.00 - £30.00









- 1311 A USSR Racoon and 2 USSR Badgers Est. £10.00 - £20.00
- 1312 A 9ct diamond ring and pair of cufflinks Est. £60.00 - £80.00
- 1313 An imperial service medal engraved Lilian Violet Bragg, Home Civil Service 17th November 1951, Overseer London **Postal Service** Est. £30.00 - £40.00
- 1314 A pair of WW2 medals 18327 Pte W. Grantham, Lincoln Regiment in original box with Lincoln uniform badges, Lincolnshire Egypt badge and a lighter Est. £50.00 - £60.00
- 1315 A silver lidded glass dish and 4 silver spoons Est. £25.00 - £30.00
- 1316 A topaz and possibly 9ct gold leaf brooch (no hallmark) Est. £20.00 - £30.00













## 1317 3 silver pendants Est. £20.00 - £30.00



1318 3 silver bracelets and 2 silver rings Est. £20.00 - £30.00



1319 2 white metal chains, a pretty floral necklace and 3 rings Est. £10.00 - £20.00





1322 A mixed lot of costume jewellery including pearls Est. £10.00 - £20.00







- 1323 A combination chess and draughts set Est. £20.00 - £30.00
- 1324 A quantity of lead soldiers Est. £20.00 - £30.00
- 1325 A quantity of Commonwealth commemorative stamps, Mainly Churchill Est. £15.00 - £20.00







- 1326 An album of Lincoln related postcards Est. £20.00 - £30.00
- 1327 An animal nutcracker, boot snuff box and acorn Est. £15.00 - £20.00

1328 3 Copenhagen

classical plaques Est. £20.00 - £30.00

Est. £10.00 - £15.00

membership piece 'Trusty' and 'Bubbles' the monkey,both box