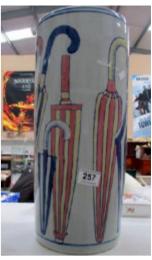

1744 A vintage radio Est. £15.00 - £20.00

- 1745 A French Victorian four wheel trap Est. £1,500.00 -£2,000.00
- 1746 A Victorian Dairy cart Est. £1,500.00 - £2,000.00
- 1747 A mahogany cheval mirror Est. £30.00 - £40.00