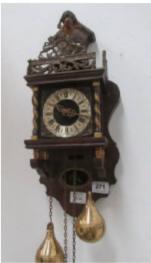

00

- 259 An Art glass vase, a glass basket, glass vase and one other item Est. £20.00 - £30.00
- 260 A radio in the style of a juke box Est. £25.00 - £35.00
- 261 A silver plated teapot, coffee pot, milk jug and sugar bowl Est. £20.00 - £30.00









262 An oak mantel clock Est. £10.00 - £20.00

263 A bracket clock Est. £15.00 - £20.00

264 An RAF book and a Phillip's Atlas Est. £10.00 - £20.00

265 A framed print '7 Monks' Est. £10.00 - £20.00

266 2 part tea sets Est. £10.00 - £15.00

267 A brass table lamp Est. £8.00 - £10.00









268 A pair of elephant book ends Est. £15.00 - £20.00

269 An Oriental doll Est. £8.00 - £10.00

270 A quantity of antique reference books Est. £10.00 - £15.00







271 An Atlas clock Est. £15.00 - £20.00

272 An oak wall clock

Est. £15.00 - £20.00





- 273 A wall clock, a/f Est. £8.00 - £10.00
- 275 A large quantity of paintings including watercolours and oils Est. £25.00 - £30.00

274 A tin trunk and a coal

Est. £8.00 - £10.00

shovel

276 A box of mixed linen Est. £10.00 - £15.00

277 A box of empty coin albums, boxes and sleeves Est. £10.00 - £15.00

278 An old sewing machine Est. £5.00 - £8.00



280 A regulator wall clock Est. £15.00 - £20.00









282 An Art Deco kitchen wall clock Est. £20.00 - £30.00

283 A 4 piece silver plated tea set Est. £10.00 - £20.00













- 284 A pair of gilt framed classical plaques Est. £10.00 - £20.00
- 285 A floral tea set and 2 WWI cups and saucers Est. £20.00 - £30.00
- 286 A set of potato scales and weights Est. £10.00 - £20.00
- 287 An early hand painted Oriental mythical beast gi