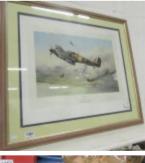

(only obtainable in USA) Est. £20.00 - £30.00
- 1355 497 35mm Oriental colour slides of military helicopters Est. £20.00 - £30.00
- 1356 3 Wedgwood Blue Siam open vegetable dishes Est. £25.00 - £30.00





- 1357 A Palette oil on board of a sunset landscape purportedly by J Mogford, unsigned, a/f Est. £15.00 - £20.00
- 1358 2 floral decorated Chinese vases Est. £40.00 - £60.00
- 1359 A Victorian copper samovar with brass tap Est. £40.00 - £60.00
- 1360 A Stereoscope and view cards Est. £50.00 - £60.00
- 1361 A Battle of Britain limited edition dogfight print by Hurrican pilot Frank Carey Est. £60.00 - £80.00
- 1362 An oil on board village night scene signed Wilfred Jenkins Est. £40.00 - £60.00
- 1363 A quantity of silver plated items including tea set on tray Est. £60.00 - £80.00















1364 An old Oriental table lamp with shade Est. £50.00 - £60.00

- 1365 A Mother of Pearl inlaid writing box (missing tray) Est. £35.00 - £45.00
- 1366 A spelter figurine of a seated lady Est. £20.00 - £30.00
- 1367 31 pieces of Paragon Indian Tree pattern teaware Est. £20.00 - £30.00
- 1368 A signed Barrie Clark print of a Spitfire Est. £30.00 - £40.00



- 1369 A pink Art Deco glass bowl on stand Est. £25.00 - £35.00
- 1370 A cast metal Trick dog money box Est. £10.00 - £15.00
- 1371 An oak 'Sundial' cigar box Est. £25.00 - £35.00
- 1372 A limited edition watercolour signed by Sir Peter Scott Est. £50.00 - £60.00
- 1373 An Inlaid box Est. £40.00 - £60.00

1374 A Wedgwood Blue Siam cream jug, milk jug, sugar bowl with cover, 2 cups and 2 saucers Est. £25.00 - £35.00













- 1