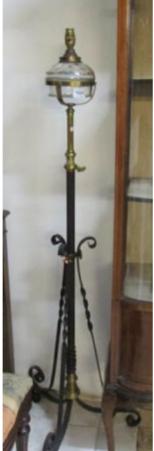

404 A cased Canon AE-1 camera with lenses and accessories Est. £20.00 - £30.00

405 A bedroom chair Est. £8.00 - £10.00

406 A small 4 drawer chest on cabriole legs Est. £25.00 - £30.00

- 407 A marble topped mahogany inlaid washstand base Est. £15.00 - £20.00
- 408 A bow fronted wall mounting display cabinet, glass a/f Est. £20.00 - £30.00