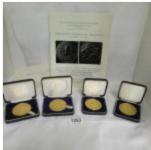

by William Comyns, HM London 1881. Est. £120.00 - £150.00

- 1257 2 silver 1973 Royal Wedding medallic first day covers Est. £20.00 - £30.00
- 1258 A jar of old pennies and a box of old sixpences and other coins Est. £10.00 - £20.00
- 1259 A Sterling silver proof United Nations 1973 Peace Medal Est. £20.00 - £30.00
- 1260 12 Official United Nations commemorative medals in 3 binders Est. £40.00 - £60.00









- 1261 A Royal Albert Hall centenary silver gift set numbered 393 with certificate, each medal hallmarked and numbered Est. £50.00 - £70.00
- 1262 14 UK coin sets, 1970-1985 including Kingdom of Morocco and 1974 Faulklands Islands Est. £20.00 - £30.00
- 1263 4 Shakespeare commemorative medals, fine silver gilded, 2.5oz each all No.78 of 750 with certificates Est. £80.00 -£120.00





- 1264 A set of 4 silver 'Great Briton's' medallic first day covers and the Michelangelo 500th anniversary medallic first day cover Est. £50.00 - £70.00
- 1265 2 1973 Cook Islands silver 2 dollar coins, other crowns, 50pence etc Est. £20.00 - £30.00
- 1266 3 Prince of Wales 1969 Investiture medals being 2 silver and 1 gilt bronze, approximately 6oz of silver Est. £60.00 - £80.00
- 1267 2 Commonwealth of the Bahamas proof coin sets Est. £50.00 - £80.00
- 1268 8 1972 silver crowns Est. £50.00 - £70.00

1269 2 coinage of Belize proof sets one being collector's sterling silver proof set Est. £40.00 - £60.00





Provide a series of the series





- 1271 2 1973 First National Coinage of Barbados silver proof coin sets Est. £50.00 - £80.00
- 1272 A Tunbridge style Rosewood box Est. £35.00 - £