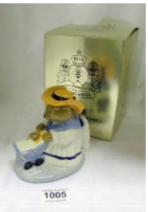

3 A small pine cupboard Est. £8.00 - £10.00

524 An oak glazed top dresser Est. £40.00 - £60.00

525 A 2 door glazed wall cabinet Est. £20.00 - £30.00



1

526 2 standard lamps Est. £10.00 - £15.00



527 A Majolica jardiniere stand Est. £30.00 - £40.00



528 A stained pine mirror Est. £20.00 - £30.00

529 A vintage bagatelle, cricket bat etc





530 END OFDAY ONE THANK YOU FOR BIDDING 1001 A Wade figurine of Robbie Burns Est. £20.00 - £30.00



- 1002 2 Boxed Wade Wind in the Willow figures being Toad and Badger Est. £20.00 - £30.00
- 1003 3 items of Irish Wade Mourne pattern being pair of vases and tankard Est. £15.00 - £20.00
- 1004 An Irish Wade James Borsley 'Beard Pullers' jar Est. £15.00 - £20.00
- 1005 A boxed Wade Beartania 'Nanny Fluffins' figurine Est. £10.00 - £20.00









1006 A boxed Wade Collectania limited edition fairy figurine Est. £10.00 - £20.00



- 1007 4 boxed Wade straw family figurines (complete set) Est. £25.00 - £35.00
- 1008 3 Irish Wade donkeys and carts with open backs, and donkey with panniers Est. £15.00 - £20.00
- 1009 A mixed lot of costume brooches etc Est. £20.00 - £30.00
- 1010 A mixed lot of yellow metal necklaces etc Est. £20.00 - £30.00
- 1011 2 silver and other white metal jewellery Est. £20.00 - £30.00
- 1012 4 new Shamballa bracelets and wrist watch with Swaroski crystals Est. £10.00 - £20.00













- 1013 2 red coral necklaces anad 2 Jade necklaces Est. £35.00 - £45.00
- 1014 An amber necklace, crystal necklace and one other Est. £10.00 - £15.00
- 1015 A silver (800) filigree brooch and quantity of white metal rings ,