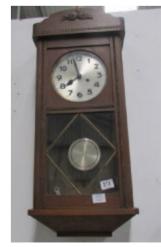

- 259 An Art glass vase, a glass basket, glass vase and one other item Est. £20.00 - £30.00
- 260 A radio in the style of a juke box Est. £25.00 - £35.00
- 261 A silver plated teapot, coffee pot, milk jug and sugar bowl Est. £20.00 - £30.00









262 An oak mantel clock Est. £10.00 - £20.00

263 A bracket clock Est. £15.00 - £20.00

264 An RAF book and a Phillip's Atlas Est. £10.00 - £20.00

265 A framed print '7 Monks' Est. £10.00 - £20.00

266 2 part tea sets Est. £10.00 - £15.00

267 A brass table lamp Est. £8.00 - £10.00









268 A pair of elephant book ends Est. £15.00 - £20.00

269 An Oriental doll Est. £8.00 - £10.00

270 A quantity of antique reference books Est. £10.00 - £15.00







271 An Atlas clock Est. £15.00 - £20.00

272 An oak wall clock

Est. £15.00 - £20.00





- 273 A wall clock, a/f Est. £8.00 - £10.00
- 275 A large quantity of paintings including watercolours and oils Est. £25.00 - £30.00

274 A tin trunk and a coal

Est. £8.00 - £10.00

shovel

276 A box of mixed linen Est. £10.00 - £15.00

277 A box of empty coin albums, boxes and sleeves Est. £10.00 - £15.00

278 An old sewing machine Est. £5.00 - £8.00



280 A regulator wall clock Est. £15.00 - £20.00









282 An Art Deco kitchen wall clock Est. £20.00 - £30.00

283 A 4 piece silver plated tea set Est. £10.00 - £20.00













- 284 A pair of gilt framed classical plaques Est. £10.00 - £20.00
- 285 A floral tea set and 2 WWI cups and saucers Est. £20.00 - £30.00
- 286 A set of potato scales and weights Est. £10.00 - £20.00
- 287 An early hand painted Oriental mythical beast ging