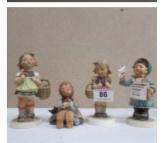

439 3 framed prints Est. £5.00 - £8.00

- 440 A chrome and black table and coffee table Est. £10.00 - £20.00
- 441 A nest of 3 modern chrome and wood coffee tables Est. £10.00 - £15.00
- 442 A coffee table with drawers Est. £15.00 - £20.00
- 443 A large square coffee table Est. £20.00 - £30.00
- 444 3 sets of beam scales Est. £20.00 - £30.00

445 A small wall display cabinet Est. £10.00 - £15.00

446 A 7 drawwer chest Est. £15.00 - £20.00

447 A small mahogany drum table Est. £10.00 - £15.00

448 A cast ironpub table with mahogany top Est. £20.00 - £30.00

449 A hat stand Est. £10.00 - £15.00

- 450 A set of 6 Queen Anne style dining chairs Est. £20.00 - £30.00
- 451 A Victorian figured walnut loo table Est. £80.00 -£120.00
- 452 A quantity of antique reference books Est. £10.00 - £15.00
- 453 A walnut record cabinet Est. £10.00 - £20.00
- 454 An oak shoe rack Est. £20.00 - £30.00