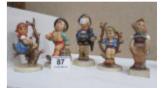

439 3 framed prints Est. £5.00 - £8.00

- 440 A chrome and black table and coffee table Est. £10.00 - £20.00
- 441 A nest of 3 modern chrome and wood coffee tables Est. £10.00 - £15.00
- 442 A coffee table with drawers Est. £15.00 - £20.00
- 443 A large square coffee table Est. £20.00 - £30.00
- 444 3 sets of beam scales Est. £20.00 - £30.00

445 A small wall display cabinet Est. £10.00 - £15.00

446 A 7 drawwer chest Est. £15.00 - £20.00

447 A small mahogany drum table Est. £10.00 - £15.00

448 A cast ironpub table with mahogany top Est. £20.00 - £30.00

449 A hat stand Est. £10.00 - £15.00

- 450 A set of 6 Queen Anne style dining chairs Est. £20.00 - £30.00
- 451 A Victorian figured walnut loo table Est. £80.00 -£120.00
- 452 A quantity of antique reference books Est. £10.00 - £15.00
- 453 A walnut record cabinet Est. £10.00 - £20.00
- 454 An oak shoe rack Est. £20.00 - £30.00