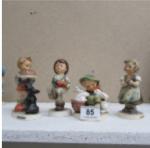

439 3 framed prints Est. £5.00 - £8.00

- 440 A chrome and black table and coffee table Est. £10.00 - £20.00
- 441 A nest of 3 modern chrome and wood coffee tables Est. £10.00 - £15.00
- 442 A coffee table with drawers Est. £15.00 - £20.00
- 443 A large square coffee table Est. £20.00 - £30.00
- 444 3 sets of beam scales Est. £20.00 - £30.00

445 A small wall display cabinet Est. £10.00 - £15.00

446 A 7 drawwer chest Est. £15.00 - £20.00

447 A small mahogany drum table Est. £10.00 - £15.00

448 A cast ironpub table with mahogany top Est. £20.00 - £30.00

449 A hat stand Est. £10.00 - £15.00

- 450 A set of 6 Queen Anne style dining chairs Est. £20.00 - £30.00
- 451 A Victorian figured walnut loo table Est. £80.00 -£120.00
- 452 A quantity of antique reference books Est. £10.00 - £15.00
- 453 A walnut record cabinet Est. £10.00 - £20.00
- 454 An oak shoe rack Est. £20.00 - £30.00