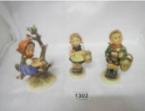

- 430 A 4'6" pine bedstead with mattress Est. £50.00 - £60.00
- 431 A 4'6" pine bedstead with mattress Est. £50.00 - £60.00

- 432 A bobbin turned stool on casters Est. £10.00 - £15.00
- 433 A pine 'Butcher's' table Est. £80.00 -£120.00
- 434 3 small rugs Est. £10.00 - £15.00

435 A pine 2 drawer 'Butcher's' table Est. £80.00 -£120.00

- 436 A Samsung flat screen TV with remote, in working order Est. £30.00 - £40.00
- 437 3 sets of kitchen scales and a box of weights Est. £15.00 - £20.00
- 438 A 2 drawer pine 'butcher's' table Est. £80.00 -£120.00

439 3 framed prints Est. £5.00 - £8.00

- 440 A chrome and black table and coffee table Est. £10.00 - £20.00
- 441 A nest of 3 modern chrome and wood coffee tables Est. £10.00 - £15.00
- 442 A coffee table with drawers Est. £15.00 - £20.00
- 443 A large square coffee table Est. £20.00 - £30.00
- 444 3 sets of beam scales Est. £20.00 - £30.00

445 A small wall display cabinet Est. £10.00 - £15.00

446 A 7 drawwer chest Est. £15.00 - £20.00

447 A small mahogany drum table Est. £10.00 - £15.00

448 A cast ironpub table with mahogany top Est. £20.00 - £30.00