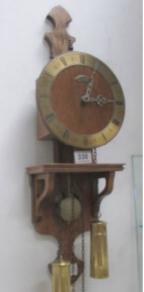

- 1066 A pair of superb quality cut glass decanters with air twist stoppers and a glass biscuit barrel with plated lid. Est. £30.00 - £40.00
- 1067 A pair of Moorcroft table lamps with shades Est. £150.00 - £200.00
- 1068 A small Moorcroft green vase Est. £40.00 - £60.00
- 1069 A small Moorcroft cream vase Est. £40.00 - £60.00
- 1070 A smaller Moorcroft cream vase Est. £30.00 - £50.00

- 1071 A Moorcroft blue bowl Est. £30.00 - £50.00
- 1072 A small Moorcroft plate Est. £30.00 - £50.00
- 1073 A small Moorcroft plate Est. £30.00 - £50.00

1074 A Masonic style wristwatch Est. £20.00 - £30.00

1075 A Ladies silver fob watch on chain Est. £150.00 -£180.00

- 1076 A silver Vespa case, Birmingham 1912 Est. £15.00 - £20.00
- 1077 An 18ct yellow gold ring set large opal, size W Est. £60.00 - £80.00