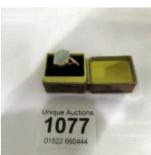

of superb quality cut glass decanters with air twist stoppers and a glass biscuit barrel with plated lid. Est. £30.00 - £40.00
- 1067 A pair of Moorcroft table lamps with shades Est. £150.00 - £200.00
- 1068 A small Moorcroft green vase Est. £40.00 - £60.00
- 1069 A small Moorcroft cream vase Est. £40.00 - £60.00
- 1070 A smaller Moorcroft cream vase Est. £30.00 - £50.00

- 1071 A Moorcroft blue bowl Est. £30.00 - £50.00
- 1072 A small Moorcroft plate Est. £30.00 - £50.00
- 1073 A small Moorcroft plate Est. £30.00 - £50.00







1074 A Masonic style wristwatch Est. £20.00 - £30.00



1075 A Ladies silver fob watch on chain Est. £150.00 -£180.00



- 1076 A silver Vespa case, Birmingham 1912 Est. £15.00 - £20.00
- 1077 An 18ct yellow gold ring set large opal, size W Est. £60.00 - £80.00



- 1078 A 9ct yellow gold ring 1085 An Omega set amethyst, size R Seamaster Est. £20.00 - £30.00 wristwatch Est. £200.00 -£250.00 078 1079 A quarter carat white 1086 A French Dupont gold diamond ring cigarette lighter Est. £25.00 - £30.00 Est. £30.00 - £40.00 Unique Auctions 01522 690444 1087 2 Indian bracelets 1080 A 9ct gold bangle, a Est. £10.00 - £15.00 white metal Deco girl with ball brooch and a moon and star brooch Est. £15.00 - £20.00 1080 1088 A silver sweetmeat 1081 A large and a small dish, Hm Sheffield Celtic silver crosses Est. £40.00 - £50.00 on silver chains Est. £15.00 - £20.00 1089 A pair of silver salt and pepper pots Est. £10.00 - £15.00 1082 A silver ring and 2 vellow metal rings Est. £15.00 - £20.00 1082 1090 5 pairs of silver sugar nips, 145 gms 1083 A 9ct gold locke