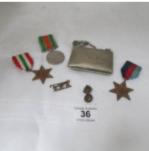

- 181 4 books on ceramics etc including Bauhaus Est. £10.00 - £15.00
- 182 4 carnival glass dishes Est. £20.00 - £30.00
- 183 A mixed lot of china including tureen Est. £10.00 - £15.00

- 184 A brass golfer figure and a pair of brass gun shell vase Est. £20.00 - £30.00
- 185 A collection of boxed Matchbox models of yesteryear Est. £20.00 - £30.00
- 186 18 pieces of Aynsley porcelain Est. £20.00 - £30.00
- 187 3 books on glass, wine and English silver Est. £10.00 - £15.00