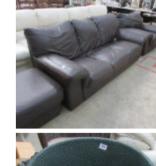

398 A green wicker chair Est. £8.00 - £10.00

- 400 A cream leather 2 seat and 3 seat sofas Est. £30.00 - £40.00
- 401 A loom style chair Est. £10.00 - £15.00

- 402 A set of 6 oak ladder back chairs Est. £20.00 - £30.00
- 403 A set of 4 dining chairs Est. £10.00 - £15.00