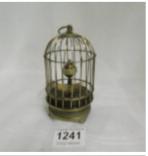

ctor envelope dated 1874 Est. £30.00 - £40.00
- 1234 6 18th century letters, Lincolnshire interest, 1706 onwards Est. £40.00 - £60.00













1235 18 early 19th century entire letters, prestamp, Lincolnshire interest, straight lines, milage marks etc Est. £40.00 - £60.00



- 1236 An autograph book with autographs from 1918 to 1921 with drawings Est. £40.00 - £60.00
- 1237 An Eastern silver overlaid box Est. £30.00 - £40.00



1238 A cased pair of brass opera glasses Est. £10.00 - £15.00



- 1239 A folder of WW2 ephemera including passes, German etc Est. £15.00 - £20.00
- 1240 A Colt semiautomatic pistol, No.119753, with deactivation certificate Est. £80.00 -£120.00
- 1241 An automaton bird in cage clock Est. £40.00 - £60.00

1242 A small brass carriage clock Est. £20.00 - £30.00







- 1243 A Maple and inlaid mantel clock with key Est. £40.00 - £60.00
- 1244 A cold painted bronze hippo Est. £90.00 -£100.00
- 1245 A cold painted bronze bulldog Est. £70.00 - £80.00







- 1246 A cold painted bronze rhino Est. £110.00 -£130.00
- 1247 A cold painted bronze cat with ball of wool Est. £80.00 -£100.00





- 1248 A cold painted bronze crocodile with child in belly Est. £175.00 - £200.00
- 1249 A cold painted bronze hunter and dog Est. £80.00 -£100.00



1250 A Royal Worcester limited edition 'Clarence House' pill box, a Royal Worcester egg pill box, A William Morris collection pill box and a Wedgwood egg pill box Est. £75.00 -£100.00



1251 A silver rimmed match striker Est. £10.00 - £20.00



- 1252 A silver photo frame, HM Chester Est. £20.00 - £30.00
- 1253 A silver