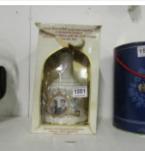

t. £80.00 -£120.00
- 1546 A rare North Eastern railway High Street, Lincoln signal lamp Est. £30.00 - £40.00
- 1547 An LNER single needle telegraph Est. £60.00 - £80.00
- 1548 A quantity of Railway signal box foot plates Est. £40.00 - £60.00



- 1549 A framed Royal Wedding coin collection Est. £20.00 - £30.00
- 1550 A rare Great Nortern Sincil Bank Lincoln signal box lamp Est. £30.00 - £40.00
- 1551 A boxed and full 75cl Wade Scotch Bells whisky, Prince Andrew and Sarah Ferguson Est. £30.00 - £40.00
- 1552 A full and boxed 75cl Wade Bells whisky, Queen Mother 90th Birthday Est. £15.00 - £20.00
- 1553 A full and boxed Wade Bells whisky, Princess Charles and Lady Diana wedding Est. £100.00 -£120.00
- 1554 A full and boxed Wade Bells whisky, Birth of Prince William Est. £30.00 - £40.00













- 1555 A full and boxed Wade bells whisky, Queen Elizabeth II 60th Birthday Est. £30.00 - £40.00
- 1556 A full and boxed 75cl Bells whisky. Birth of **Princess Beatrice** Est. £15.00 - £20.00
- 1557 A full and boxed Wade Bells whisky, wedding of Prince Andrew and Sarah Ferguson Est. £30.00 - £40.00
- 1558 A bottle of 1926 Louis Regnier Vin Brut Champagne Est. £20.00 - £30.00

1559 A stained glass panel of a ship (possibly Dutch) Est. £20.00 - £30.00

1561 A Carltonware jug and a Wedgwood cup Est. £10.00 - £15.00

1562 A spelter hanging cherub ceiling light Est. £30.00 - £40.00

- 1563 An oak cased inlaid mantel clock Est. £40.00 - £60.00
- 1564 A Singer sewing machine with box of accessories and instruction booklet Est. £10.00 - £20.00
- 1565 3 signed aeroplane pictures being 'Oper