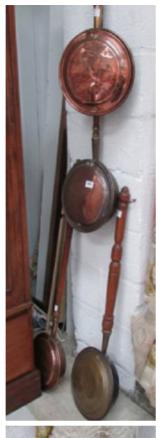

- 494 2 pairs of vintage Kaufmann curtains, 10' x 6' with 2 swags and 4 tie backs Est. £10.00 - £20.00
- 495 2 1970's style abstract bedspreads Est. £15.00 - £20.00
- 496 A large collection of commemorative china Est. £10.00 - £20.00
- 497 A large pine oval dining table Est. £40.00 - £60.00
- 498 A cased set of fish knives and forks (missing1 fork) Est. £8.00 - £10.00

499 An oak rocking chair Est. £20.00 - £30.00

500 A box of prints Est. £10.00 - £15.00



- 501 A mahogany bookcase Est. £10.00 - £15.00
- 502 An oak bookcase with lead glazed doors Est. £20.00 - £30.00
- 503 A large 2 door wardrobe Est. £20.00 - £30.00
- 504 A pine warddrobe Est. £80.00 -£120.00
- 505 A mahogany inlaid wardrobe Est. £80.00 -£120.00











506 3 copper and 1 brass warming pans Est. £20.00 - £30.00



507 A large cream wool carpet Est. £100.00 -£120.00

508 A laarge gilt framed mirror Est. £10.00 - £15.00



509 A large green patterned carpet Est. £30.00 - £40.00

510 A Victorian chair Est. £8.00 - £10.00

511 A blanket box Est. £10.00 - £15.00











513 4 large old pictures Est. £10.00 - £15.00 515 A large wool rug by Rossoul Est. £30.00 - £40.00



516 An oak Grandmother clock Est. £20.00 - £30.00





518 A brass standard ;lamp Est. £10.00 - £20.00



- 520 A Raleigh ladies bicycle Est. £30.00 - £40.00

519 A mahogany corner cupboard

Est. £10.00 - £20.00



521 A large pine bookcase Est. £20.00 - £30.00

522 A coffee table Est. £5.00 - £8.00

523 A small pine cupboard Est. £8.00 - £10.00

524 An oak glazed top dresser Est. £40.00 - £60.00

525 A 2 door glazed wall cabinet Est