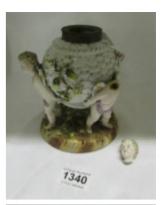

1340 A 19th century Sitzendorf porcelain cherub oil lamp, a/f Est. £20.00 - £30.00

1341 A 19th century Sitzendorf porcelain dish supported by Cherubs and decorated with flowers,some flowers a/f Est. £20.00 - £30.00