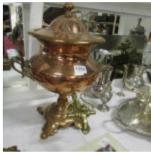

118 A WMF silver plated cigarette box Est. £10.00 - £15.00

119 A Deco table mat set and tray, a cube teapot and 2 1960's Wade items Est. £15.00 - £20.00

120 A good lot of brass weights Est. £10.00 - £20.00