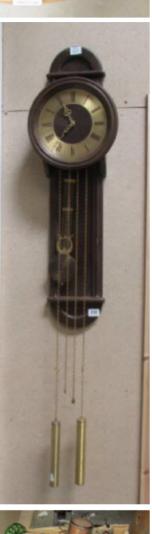

- 1066 A pair of superb quality cut glass decanters with air twist stoppers and a glass biscuit barrel with plated lid. Est. £30.00 - £40.00
- 1067 A pair of Moorcroft table lamps with shades Est. £150.00 - £200.00
- 1068 A small Moorcroft green vase Est. £40.00 - £60.00
- 1069 A small Moorcroft cream vase Est. £40.00 - £60.00
- 1070 A smaller Moorcroft cream vase Est. £30.00 - £50.00

- 1071 A Moorcroft blue bowl Est. £30.00 - £50.00
- 1072 A small Moorcroft plate Est. £30.00 - £50.00
- 1073 A small Moorcroft plate Est. £30.00 - £50.00

1074 A Masonic style wristwatch Est. £20.00 - £30.00