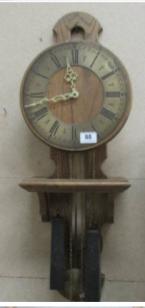

- 1066 A pair of superb quality cut glass decanters with air twist stoppers and a glass biscuit barrel with plated lid. Est. £30.00 - £40.00
- 1067 A pair of Moorcroft table lamps with shades Est. £150.00 - £200.00
- 1068 A small Moorcroft green vase Est. £40.00 - £60.00
- 1069 A small Moorcroft cream vase Est. £40.00 - £60.00
- 1070 A smaller Moorcroft cream vase Est. £30.00 - £50.00

- 1071 A Moorcroft blue bowl Est. £30.00 - £50.00
- 1072 A small Moorcroft plate Est. £30.00 - £50.00
- 1073 A small Moorcroft plate Est. £30.00 - £50.00

1074 A Masonic style wristwatch Est. £20.00 - £30.00

1075 A Ladies silver fob watch on chain Est. £150.00 -£180.00

- 1076 A silver Vespa case, Birmingham 1912 Est. £15.00 - £20.00
- 1077 An 18ct yellow gold ring set large opal, size W Est. £60.00 - £80.00

1092 A cased set of 6 silver teaspoons Est. £15.00 - £20.00

1093 A cased set of 6 Hepplewhite silver handled fruit knives Est. £30.00 - £40.00

1094 A cased set of 6 silver handled fruit knives Est. £20.00 - £30.00