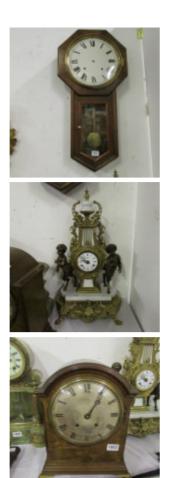

- 1066 A pair of superb quality cut glass decanters with air twist stoppers and a glass biscuit barrel with plated lid. Est. £30.00 - £40.00
- 1067 A pair of Moorcroft table lamps with shades Est. £150.00 - £200.00
- 1068 A small Moorcroft green vase Est. £40.00 - £60.00
- 1069 A small Moorcroft cream vase Est. £40.00 - £60.00
- 1070 A smaller Moorcroft cream vase Est. £30.00 - £50.00

- 1071 A Moorcroft blue bowl Est. £30.00 - £50.00
- 1072 A small Moorcroft plate Est. £30.00 - £50.00
- 1073 A small Moorcroft plate Est. £30.00 - £50.00

1074 A Masonic style wristwatch Est. £20.00 - £30.00

1092 A cased set of 6 silver teaspoons Est. £15.00 - £20.00

1093 A cased set of 6 Hepplewhite silver handled fruit knives Est. £30.00 - £40.00

1094 A cased set of 6 silver handled fruit knives Est. £20.00 - £30.00