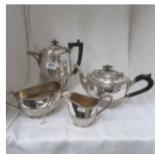

- £15.00









251 A 4 piece silver plated tea set on tray Est. £20.00 - £30.00

- 252 3 brass oil lamps converted to electric Est. £15.00 - £20.00
- 253 An Alfred Meakin dinner service Est. £15.00 - £20.00
- 254 4 vintage Diamond one arm bandit name plates Est. £15.00 - £20.00
- 255 An engraved Indian brass tray Est. £5.00 - £8.00
- 256 A quantity of cameras including Canon, binoculars, lenses, volt meter etc Est. £30.00 - £50.00









257 A pottery umbrella stand Est. £20.00 - £30.00



258 A mixed lot of model cars Est. £10.00 - £20.00

- 259 An Art glass vase, a glass basket, glass vase and one other item Est. £20.00 - £30.00
- 260 A radio in the style of a juke box Est. £25.00 - £35.00
- 261 A silver plated teapot, coffee pot, milk jug and sugar bowl Est. £20.00 - £30.00









262 An oak mantel clock Est. £10.00 - £20.00

263 A bracket clock Est. £15.00 - £20.00

264 An RAF book and a Phillip's Atlas Est. £10.00 - £20.00

265 A framed print '7 Monks' Est. £10.00 - £20.00

266 2 part tea sets Est. £10.00 - £15.00

267 A brass table lamp Est. £8.00 - £10.00









268 A pair of elephant book ends Est. £15.00 - £20.00

269 An Oriental doll Est. £8.00 - £10.00

270 A quantity of antique reference books Est. £10.00 - £15.00







271 An Atlas clock Est. £15.00 - £20.00

272 An oak wall clock

Est. £15.00 - £20.00





- 273 A wall clock, a/f Est. £8.00 - £10.00
- 275 A large quantity of paintings including watercolours and oils Est. £25.00 - £30.00

274 A tin trunk and a coal

Est. £8.00 - £10.00

shovel

276 A box of mixed linen Est. £10.00 - £15.00

277 A box