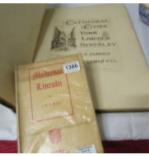

1297 A Chinese Lacquered table cabinet with jade inlay Est. £50.00 - £60.00

1298 An oil on card of a girl with duck, 9" x 6" Est. £15.00 - £20.00

- 1299 A 19th century still life oil on mahogany panel, 13.5" x 11" Est. £50.00 - £60.00
- 1300 A Wadeheath 1935-45 jug shape 148m and a 1935-45 Wadeheath jug shape 149m Est. £10.00 - £20.00
- 1301 4 Goebel bird figures Est. £20.00 - £30.00
- 1302 3 Goebel figurines, one has chip on hat Est. £10.00 - £15.00
- 1303 A spelter nude lady holding a globe lighter Est. £25.00 - £30.00