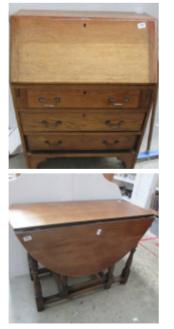

. £10.00 - £15.00
- 389 A gilt framed overmantel mirror Est. £10.00 - £20.00
- 390 2 framed and glazed postcard collages Est. £10.00 - £15.00
- 391 3 railway prints including limited edition of Durham Ox Crossing Lincoln by Mike Jeffries Est. £15.00 - £20.00











392 2 framed prints and an unframed print Est. £5.00 - £10.00



393 A wall clock Est. £15.00 - £20.00

394 A wall clock Est. £15.00 - £20.00

395 A light oak bureau Est. £40.00 - £60.00

396 An oak gate leg table Est. £25.00 - £35.00



398 A green wicker chair Est. £8.00 - £10.00



- 400 A cream leather 2 seat and 3 seat sofas Est. £30.00 - £40.00
- 401 A loom style chair Est. £10.00 - £15.00

- 402 A set of 6 oak ladder back chairs Est. £20.00 - £30.00
- 403 A set of 4 dining chairs Est. £10.00 - £15.00



















404 A cased Canon AE-1 camera with lenses and accessories Est. £20.00 - £30.00



405 A bedroom chair Est. £8.00 - £10.00



406 A small 4 drawer chest on cabriole legs Est. £25.00 - £30.00

- 407 A marble topped mahogany inlaid washstand base Est. £15.00 - £20.00
- 408 A bow fronted wall mounting display cabinet, glass a/f Est. £20.00 - £30.00

409 A Regency style mahogany sideboard Est. £20.00 - £30.00









- 410 A mixed lot of glasses including pheasant decorated set Est. £10.00 - £15.00
- 411 3 model Cunard ships and one other Est. £5.00 - £10.00
- 412 An oak bookcase with leaded doors Est. £20.00 - £20.00
- 413 A mahogany wardrobe with mirrored doors and drawer in base Est. £40.00 - £60.00













414 3 bedroom chairs Est. £10.00 - £15.00

415 A 1930's sideboard

416 A maho