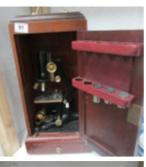

rummers

Est. £50.00 - £60.00

Muller

(year 2000) Robbie Est. £20.00 - £30.00

- 91 A cased Victorian microscope Est. £120.00 -£150.00
- 92 9 T G Green Cornishware storage jars, 3 missing lids Est. £40.00 - £60.00
- 93 A good lot of antique reference books including MIller's Est. £15.00 - £20.00
- 94 A box of old pottery items, some a/f Est. £5.00 - £10.00
- 95 A pair of tall gilded spelter ewers, 1 a/f Est. £10.00 - £15.00
- 96 4 Border Fine Arts farmyard group figurines Est. £10.00 - £15.00
- 97 4 coloured and mottled glass posy vases Est. £10.00 - £15.00
- 98 2 beer pump handles with hunting scenes Est. £10.00 - £15.00