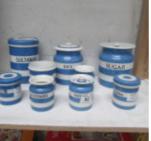

rummers

Est. £50.00 - £60.00

Muller

(year 2000) Robbie Est. £20.00 - £30.00

- 91 A cased Victorian microscope Est. £120.00 -£150.00
- 92 9 T G Green Cornishware storage jars, 3 missing lids Est. £40.00 - £60.00
- 93 A good lot of antique reference books including MIller's Est. £15.00 - £20.00
- 94 A box of old pottery items, some a/f Est. £5.00 - £10.00
- 95 A pair of tall gilded spelter ewers, 1 a/f Est. £10.00 - £15.00
- 96 4 Border Fine Arts farmyard group figurines Est. £10.00 - £15.00
- 97 4 coloured and mottled glass posy vases Est. £10.00 - £15.00
- 98 2 beer pump handles with hunting scenes Est. £10.00 - £15.00