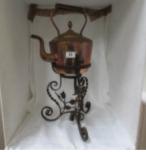

118 A WMF silver plated cigarette box Est. £10.00 - £15.00

119 A Deco table mat set and tray, a cube teapot and 2 1960's Wade items Est. £15.00 - £20.00

120 A good lot of brass weights Est. £10.00 - £20.00