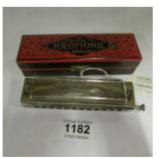

A Doulton Slaters tall salt glaze vase Est. £30.00 - £40.00
- 1173 An Alabaster parrot Est. £15.00 - £20.00









- 1174 A pair of early pottery Monk figures Est. £15.00 - £20.00
- 1175 A 20th century Jade lidded vase on stand Est. £60.00 - £80.00





1176 A pen stand in the shape of a golfer Est. £40.00 - £50.00

1177 A Trench Art lidded

Est. £20.00 - £30.00

pot



- 1178 A WW1 Trench Art Ypres shell case Est. £20.00 - £30.00
- 1179 2 Scunthorpe and 2 Cleethorpes silver music festival medals Est. £20.00 - £30.00
- 1180 A Victorian medal Rhodesia 1896 with Mahonaland 1897 bar awarded to 4133 Pte. W R Furner, 7th Hussars Est. £300.00 - £350.00
- 1181 2 WW1 medals inscrived L.Cpl J Green Est. £30.00 - £40.00
- 1182 A boxed Hohner 'The Super Chrominica' Harmonica Est. £40.00 - £60.00



1179

1183 A Fife in original box Est. £20.00 - £30.00

1184 A Flute Est. £20.00 - £30.00



1185 A silver mounted ebony walking cane Est. £20.00 - £30.00



- 1186 A Churchill Centenary Trust gold on sterling silver plate, 319gms/11.2ozs Est. £150.00 - £200.00
- 1187 A sterling silver Princess Anne and Captain Mark Phillips wedding plate, 276gms/9.7ozs Est. £150.00 - £200.00
- 1188 A Victorian vesta and a match striker Est. £15.00 - £20.00



- 1189 A silver pocket watch and one other, both a/f Est. £20.00 - £30.00
- 1190 A Victorian brass 'Go to Bed' vesta being a bear Est. £45.00 - £55.00





1191 Taxidermy - Victorian hoof inkwell and match holder parts Est. £70.00 - £80.00



- 1192 5 Maltese glass paperweights and one other item Est. £10.00 - £20.00
- 1193 3 maltese glass posy vas