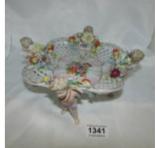

1340 A 19th century Sitzendorf porcelain cherub oil lamp, a/f Est. £20.00 - £30.00

1341 A 19th century Sitzendorf porcelain dish supported by Cherubs and decorated with flowers,some flowers a/f Est. £20.00 - £30.00