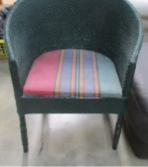

398 A green wicker chair Est. £8.00 - £10.00

- 400 A cream leather 2 seat and 3 seat sofas Est. £30.00 - £40.00
- 401 A loom style chair Est. £10.00 - £15.00

- 402 A set of 6 oak ladder back chairs Est. £20.00 - £30.00
- 403 A set of 4 dining chairs Est. £10.00 - £15.00