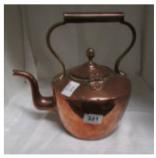

118 A WMF silver plated cigarette box Est. £10.00 - £15.00

119 A Deco table mat set and tray, a cube teapot and 2 1960's Wade items Est. £15.00 - £20.00

120 A good lot of brass weights Est. £10.00 - £20.00