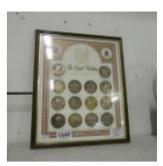

h Est. £80.00 -£120.00
- 1546 A rare North Eastern railway High Street, Lincoln signal lamp Est. £30.00 - £40.00
- 1547 An LNER single needle telegraph Est. £60.00 - £80.00
- 1548 A quantity of Railway signal box foot plates Est. £40.00 - £60.00



- 1549 A framed Royal Wedding coin collection Est. £20.00 - £30.00
- 1550 A rare Great Nortern Sincil Bank Lincoln signal box lamp Est. £30.00 - £40.00
- 1551 A boxed and full 75cl Wade Scotch Bells whisky, Prince Andrew and Sarah Ferguson Est. £30.00 - £40.00
- 1552 A full and boxed 75cl Wade Bells whisky, Queen Mother 90th Birthday Est. £15.00 - £20.00
- 1553 A full and boxed Wade Bells whisky, Princess Charles and Lady Diana wedding Est. £100.00 -£120.00
- 1554 A full and boxed Wade Bells whisky, Birth of Prince William Est. £30.00 - £40.00













- 1555 A full and boxed Wade bells whisky, Queen Elizabeth II 60th Birthday Est. £30.00 - £40.00
- 1556 A full and boxed 75cl Bells whisky. Birth of **Princess Beatrice** Est. £15.00 - £20.00
- 1557 A full and boxed Wade Bells whisky, wedding of Prince Andrew and Sarah Ferguson Est. £30.00 - £40.00
- 1558 A bottle of 1926 Louis Regnier Vin Brut Champagne Est. £20.00 - £30.00

1559 A stained glass panel of a ship (possibly Dutch) Est. £20.00 - £30.00

1561 A Carltonware jug and a Wedgwood cup Est. £10.00 - £15.00

1562 A spelter hanging cherub ceiling light Est. £30.00 - £40.00

- 1563 An oak cased inlaid mantel clock Est. £40.00 - £60.00
- 1564 A Singer sewing machine with box of accessories and instruction booklet Est. £10.00 - £20.00
- 1565 3 signed aeroplane pictures being '