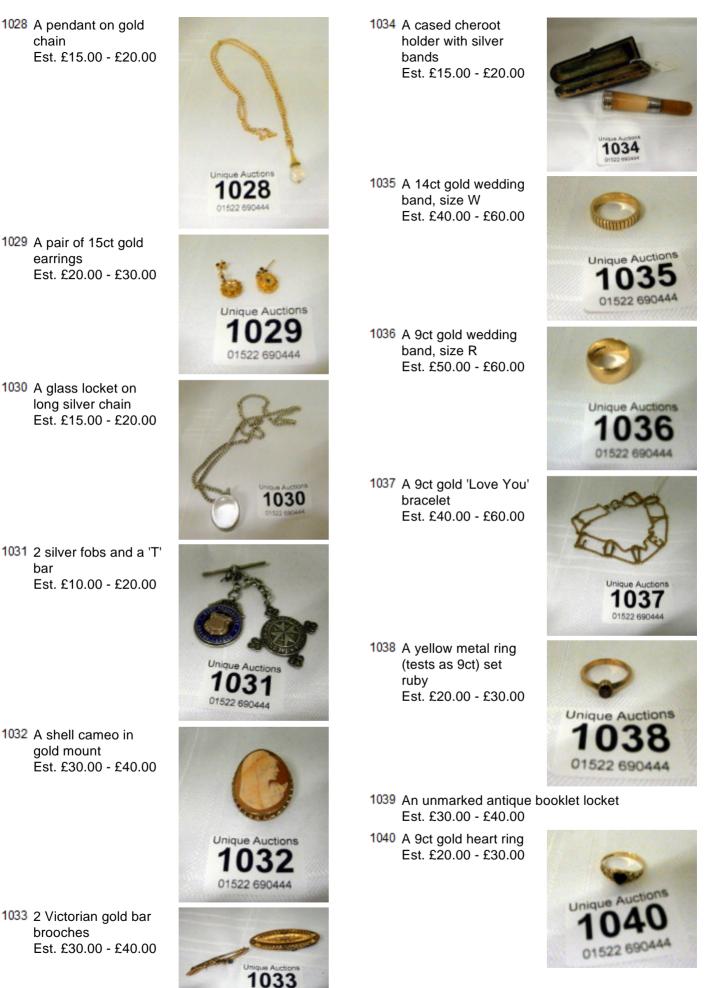

1027 A 9ct gold ring and 2 other items Est. £20.00 - £30.00

1029 A pair of 15ct gold earrings

1030 A glass locket on long silver chain Est. £15.00 - £20.00

bar Est. £10.00 - £20.00

1032 A shell cameo in gold mount Est. £30.00 - £40.00

1033 2 Victorian gold bar brooches Est. £30.00 - £40.00

- 1041 A 9ct gold heart 1048 A 14ct white gold pendant set ring set tourmaline diamonds and and 10 diamonds Est. £750.00 garnets Est. £40.00 - £60.00 £850.00 Unique Auctions Unique Auctions 01522 690444 01522 69044 1049 A heavy silver ring set turquoise 1042 A 9ct gold ring set Est. £20.00 - £30.00 garnets Est. £20.00 - £30.00 Unique Auctions Unique Auctions 01522 690444 01522 690444 1050 An 18ct gold ring set central cushion ruby and 14 diamonds Est. £3,500.00 -Unique Auctions £4,000.00 Unique Auctions 01522 690444 01522 690444 1051 An 18ct gold bracelet set 43 diamonds Unique Aucti 44 n Est. £300.00 - £400.00 01522 690444 1052 A 9ct gold ladies Accurist wrist watch Est. £80.00 -1052 £120.00 1053 A 9ct gold half Sovereign ring, size Unique Auctions W Est. £120.00 -£150.00 01522 690444 1054 A 1918 George V Sovereign Est. £140.00 - £160.00 1055 An 1898 Victorian Sovereign Est. £150.00 - £180.00 1056 An 1872 Victorian Sovereign in gold pendant mount 22 69044 Est. £250.00 - £300.00 1057 A cased 1872 Victorian Sovereign Est. £250.00 - £300.00
- 1043 A 14ct gold heart brooch with 2 white metal cats sat in centre Est. £20.00 - £30.00
- 1044 A 9ct gold half eternity ring set diamonds, size R Est. £40.00 - £60.00
- 1045 A yellow and white metal novelty brooch of Monkey playing cello sat on a moon Est. £40.00 - £60.00
- 1046 A 9ct gold and diamond full eternity ring Est. £40.00 - £60.00
- 1047 A 9ct gold bracelet set 23 emeralds and 23 small diamonds, clasp a/f Est. £150.00 - £180.00