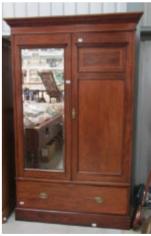

. £10.00 - £20.00

493 A pool table Est. £20.00 - £30.00









- 494 2 pairs of vintage Kaufmann curtains, 10' x 6' with 2 swags and 4 tie backs Est. £10.00 - £20.00
- 495 2 1970's style abstract bedspreads Est. £15.00 - £20.00
- 496 A large collection of commemorative china Est. £10.00 - £20.00
- 497 A large pine oval dining table Est. £40.00 - £60.00
- 498 A cased set of fish knives and forks (missing1 fork) Est. £8.00 - £10.00

499 An oak rocking chair Est. £20.00 - £30.00

500 A box of prints Est. £10.00 - £15.00



- 501 A mahogany bookcase Est. £10.00 - £15.00
- 502 An oak bookcase with lead glazed doors Est. £20.00 - £30.00
- 503 A large 2 door wardrobe Est. £20.00 - £30.00
- 504 A pine warddrobe Est. £80.00 -£120.00
- 505 A mahogany inlaid wardrobe Est. £80.00 -£120.00











506 3 copper and 1 brass warming pans Est. £20.00 - £30.00



507 A large cream wool carpet Est. £100.00 -£120.00

508 A laarge gilt framed mirror Est. £10.00 - £15.00



509 A large green patterned carpet Est. £30.00 - £40.00

510 A Victorian chair Est. £8.00 - £10.00

511 A blanket box Est. £10.00 - £15.00











513 4 large old pictures Est. £10.00 - £15.00 515 A large wool rug by Rossoul Est. £30.00 - £40.00



516 An oak Grandmother clock Est. £20.00 - £30.00





518 A brass standard ;lamp Est. £10.00 - £20.00



- 520 A Raleigh ladies bicycle Est. £30.00 - £40.00

519 A mahogany corner cupboard

Est. £10.00 - £20.00



521 A large pine bookcase Est. £20.00 - £30.00

522 A coffee table Est. £5.00 - £8.00

523 A small pine cupboard Est. £8.00 - £10.00

524 An oak glazed top dres