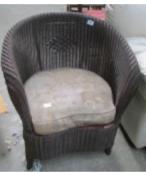

398 A green wicker chair Est. £8.00 - £10.00

- 400 A cream leather 2 seat and 3 seat sofas Est. £30.00 - £40.00
- 401 A loom style chair Est. £10.00 - £15.00

- 402 A set of 6 oak ladder back chairs Est. £20.00 - £30.00
- 403 A set of 4 dining chairs Est. £10.00 - £15.00