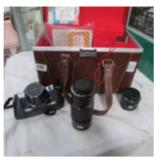

2 framed and glazed postcard collages Est. £10.00 - £15.00
- 391 3 railway prints including limited edition of Durham Ox Crossing Lincoln by Mike Jeffries Est. £15.00 - £20.00











392 2 framed prints and an unframed print Est. £5.00 - £10.00



393 A wall clock Est. £15.00 - £20.00

394 A wall clock Est. £15.00 - £20.00

395 A light oak bureau Est. £40.00 - £60.00

396 An oak gate leg table Est. £25.00 - £35.00



398 A green wicker chair Est. £8.00 - £10.00



- 400 A cream leather 2 seat and 3 seat sofas Est. £30.00 - £40.00
- 401 A loom style chair Est. £10.00 - £15.00

- 402 A set of 6 oak ladder back chairs Est. £20.00 - £30.00
- 403 A set of 4 dining chairs Est. £10.00 - £15.00



















404 A cased Canon AE-1 camera with lenses and accessories Est. £20.00 - £30.00



405 A bedroom chair Est. £8.00 - £10.00



406 A small 4 drawer chest on cabriole legs Est. £25.00 - £30.00

- 407 A marble topped mahogany inlaid washstand base Est. £15.00 - £20.00
- 408 A bow fronted wall mounting display cabinet, glass a/f Est. £20.00 - £30.00

409 A Regency style mahogany sideboard Est. £20.00 - £30.00









- 410 A mixed lot of glasses including pheasant decorated set Est. £10.00 - £15.00
- 411 3 model Cunard ships and one other Est. £5.00 - £10.00
- 412 An oak bookcase with leaded doors Est. £20.00 - £20.00
- 413 A mahogany wardrobe with mirrored doors and drawer in base Est. £40.00 - £60.00













414 3 bedroom chairs Est. £10.00 - £15.00

415 A 1930's sideboard

416 A mahogany dressing table Est. £30.00 - £40.00

- - Est. £10.00 £15.00

- 417 A Toshiba