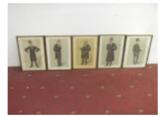

- 82 Pair of oils on canvas, gilded frames, coastal scenes sig M W havill Est. £140.00 -£180.00
- 83 20th C oil on board, Castle and Lake Scene Est. £30.00 - £40.00

88 6 early 19th C engravings Est. £40.00 - £60.00