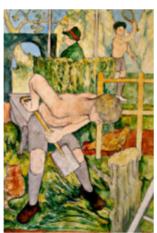

279 Gateway on the Terrace of Bolsover Castle Watercolour 15 ½" x 12" Signed but not dated by Joseph Smedley Est. £30.00 - £40.00

274 Sitting Boy with Cub Framed & glazed Pen, Ink & gouache on grey Ingres paper 13 ½" x 13 1/2 " Signed and dated 1993 by Joseph Smedley Est. £120.00 -£150.00