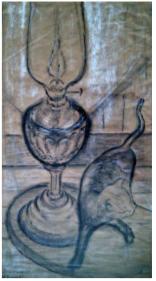

282 Cat with a Lamp Framed Oil on canvas 12" x 21" Signed and dated 1963 by Joseph Smedley Est. £40.00 - £60.00

277 Bromholme Priory, Norfolk Framed & glazed watercolour 14" x 11" Signed but not dated by Joseph Smedley Est. £30.00 - £40.00