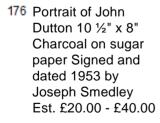

115 Profile Head of a Boy to the Left Oil on canvas on board 7 ½" x 7" Signed and dated 1987 by Joseph Smedley Est. £80.00 - £120.00

116 Portrait of John
Dutton 12"x 10"
Buono fresco Signed
and dated 1968 by
Joseph Smedley
Est. £80.00 £120.00