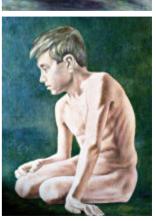

279 Gateway on the Terrace of Bolsover Castle Watercolour 15 ½" x 12" Signed but not dated by Joseph Smedley Est. £30.00 - £40.00

274 Sitting Boy with Cub Framed & glazed Pen, Ink & gouache on grey Ingres paper 13 ½" x 13 1/2 " Signed and dated 1993 by Joseph Smedley Est. £120.00 -£150.00