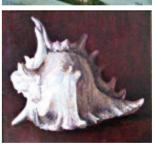

220 Head of a Tiger Framed, Oil on board 11 ¾" x 9 ¾" Initialled 1991 by Joseph Smedley Est. £20.00 - £30.00

225 Sea Shell Framed
Oil on board 10" x 9"
Signed and dated
1953 by Joseph
Smedley
Est. £20.00 - £30.00