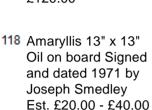

311 The Flight into Egypt Framed Oil on board 33" x 16" Signed and dated 1988/9 by Joseph Smedley Est. £80.00 -£120.00

312 Watercolour of lincoln Cathedral Est. £20.00 - £30.00

313 Qty of chinese pictures, Approx 14