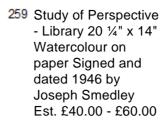

ated 1948 by Joseph Smedley Est. £70.00 - £90.00



249 Hooded Figure 20" x 15" Oil on paper Signed and dated 28/6/48 by Joseph Smedley Est. £20.00 - £30.00



250 Portrait of Hazel
Binney 13 ½"x 11"
Pencil and crayon on
paper Signed and
dated 1949 by
Joseph Smedley
Est. £20.00 - £30.00



251 Road to Cuckney Framed, 19 ½" x 15" Oil on board Signed and dated 1987 by Joseph Smedley Est. £150.00 -£250.00



252 Two Ladies Walking 10 ½" x 8" Pencil and wash on paper Signed and dated 1949 by Joseph Smedley Est. £10.00 - £20.00



253 The Queen in Coronation Robes 20" x 15" Casein on board Signed and dated 1959 by Joseph Smedley Est. £30.00 - £40.00



254 Seated Woman, clasping knees 13 3/4" x 10" Chalk and charcoal on brown paper Signed but not dated by Joseph Smedley Est. £10.00 - £20.00







255 Barry Parish seated on a Cushion 17"x 14" Pen, ink and essence Signed and dated 1954 by Joseph Smedley Est. £20.00 - £30.00



260 Study of Perspective
- Market 20 1/4" x 14"
Watercolour on
paper Signed and
dated 10/3/46 by
Joseph Smedley
Est. £40.00 - £60.00



256 Head of a Youth in Profile 13" x 9 ½ " Oil on board Signed and dated 1977 by Joseph Smedley Est. £30.00 - £40.00



261 Resurrection of
Lazarus 19 ½" x 16"
Pen and ink wash on
paper Signed but not
dated by Joseph
Smedley
Est. £20.00 - £30.00



257 Study of Perspective
- Quayside 20 1/4" x
15" Watercolour on
paper Signed and
dated 10/2/46 by
Joseph Smedley
Est. £40.00 - £60.00



262 Mrs Scattergood 15 1/2 x 9 ½" Pencil and wash Signed and dated Oct. 1949 by Joseph Smedley Est. £20.00 - £30.00



258 Landscape with
Tree