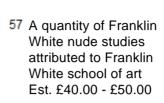

54 A f/g watercolour still life of a glass candlestick and book Est. £10.00 - £20.00

55 2 f/g engravings of rural scenes dated 1887, signed but indistinct Est. £20.00 - £30.00

56 A quantity of nude studies attributed to Franklin White (approximately 30) Est. £30.00 - £40.00