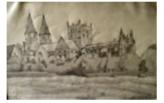

283 Mother and Child with flowers, Framed, oil on canvas 20" x 18" Initialled but not dated by Joseph Smedley Est. £20.00 - £40.00

278 Lincoln Castle from the Square Framed & glazed Pen and grey was 12 3/4" x 9 3/4" Signed and dated 1994 by Joseph Smedley Est. £20.00 - £30.00

286 Front Canopy,
Trunch Church,
Norfolk Framed &
glazed Watercolour
on paper 10" x 16"
Signed and dated
1955 by Joseph
Smedley
Est. £60.00 - £80.00

290 Glass Candlestick on Cigar Box Framed, Oil on canvas 15 ¼" x 11 ¼" Signed and dated 1950 by Joseph Smedley Est. £20.00 - £30.00