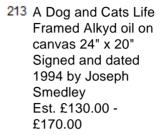

00

- 207 The Adoration of Madonna and Child 14 ½" x 12" Watercolour on paper Signed and dated 1960 by Joseph Smedlev Est. £30.00 - £60.00
- 208 On the Duke of Portland's Estate 14 1/2"x 10" Watercolour on paper Signed and dated 23/1/49 by Joseph Smedley Est. £10.00 - £20.00
- 209 The Resurrection 27 1/2" x 27" Pencil on paper Signed and dated 1950 by Joseph Smedley Est. £30.00 - £60.00
- 210 Cat with Lamp Framed & Glazed Textile collage, watercolour & ink on paper 20" x 12" Signed and dated 1963 by Joseph Smedley Est. £30.00 - £60.00

211 Two Boys with a Horse Framed & Glazed Pastel on pastel paper 20" x 13 ½" Signed but not dated by Joseph Smedlev Est. £50.00 - £70.00











212 Excavation Framed, Oil on canvas 24" x 24" Signed and dated 1983, by Joseph Smedley Est. £50.00 - £70.00







£200.00



- 215 The Chapter House, Lincoln Framed Oil on canvas 35 ½" x 23 1/2" Signed and from 1987 by Joseph Smedley Est. £130.00 -£170.00
- 216 Male Nude with Terrier Dog Framed and glazed Casein on grey Ingres paper 23" x 15 3/4" Signed and dated 1987 by Joseph Smedley Est. £100.00 -£200.00





217 Afternoon - Moment of Disquiet Oil on canvas 30" x 21" Signed and dated 1964 by Joseph Smedley Est. £100.00 -£200.00



222 Two Oranges
Framed, Oil on board
9" x 6" Signed and
dated 1966 by
Joseph Smedley
Est. £20.00 - £30.00



218 Fighting Horses
Framed & glazed
Pastel on pastel
paper 23 ¾ x 18 ½"
Signed and dated
1991 by Joseph
Smedley
Est. £200.00 £300.00



223 Stable Block at
Rendcomb Oil on
canvas 18" x 12"
Signed but not dated
by Joseph Smedley
Est. £20.00 - £40.00



219 Dra