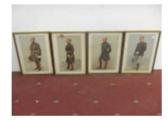

71 3 books on 'famous watercolour painters' Est. £10.00 - £20.00

72 F/G wooded scene oil on canvas Est. £40.00 - £60.00

78 3 old family portraits Est. £30.00 - £50.00

80 good pair of oils on canvas, lake scene and mountain and lake scene Est. £120.00 -£150.00