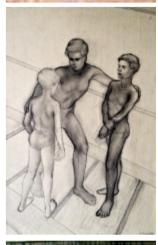

101 Two Boys Changing for Gym Egg Tempera on board 18" x 8 3/8" Signed and dated 1963 by Joseph Smedley Est. £80.00 -£120.00

102 Amazon Parrot,
Preening Framed &
glazed Pastel on
coloured paper 13 ½"
x 10 ¾" Signed and
dated 1969 by
Joseph Smedley
Est. £70.00 - £90.00