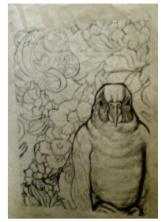

281 Southwell Minster and Remains of Abbey Watercolour on paper 16 ¼" x 10 ½" Signed but not dated by Joseph Smedley Est. £40.00 - £60.00

276 Mother and Child in profile Framed, 19 ½" x 13 ½" Oil on canvas Not signed or dated by Joseph Smedley
Est. £20.00 - £30.00