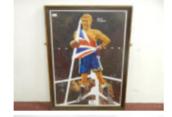

54 A f/g watercolour still life of a glass candlestick and book Est. £10.00 - £20.00

55 2 f/g engravings of rural scenes dated 1887, signed but indistinct Est. £20.00 - £30.00

56 A quantity of nude studies attributed to Franklin White (approximately 30) Est. £30.00 - £40.00