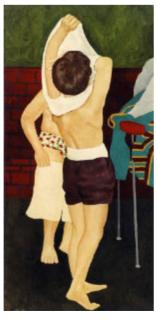

107 Boy in the Bath Framed & glazed Gouache on paper 11" x 16" Signed by Joseph Smedley Est. £80.00 -£120.00

108 Boys Bathing in Landscape Framed Oil on canvas 24" x 17 ½" Signed and dated 1966 by Joseph Smedley Est. £50.00 - £70.00