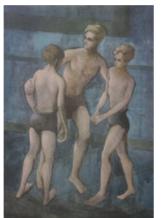

101 Two Boys Changing for Gym Egg Tempera on board 18" x 8 3/8" Signed and dated 1963 by Joseph Smedley Est. £80.00 -£120.00

102 Amazon Parrot,
Preening Framed &
glazed Pastel on
coloured paper 13 ½"
x 10 ¾" Signed and
dated 1969 by
Joseph Smedley
Est. £70.00 - £90.00

279 Gateway on the Terrace of Bolsover Castle Watercolour 15 ½" x 12" Signed but not dated by Joseph Smedley Est. £30.00 - £40.00

274 Sitting Boy with Cub Framed & glazed Pen, Ink & gouache on grey Ingres paper 13 ½" x 13 1/2 " Signed and dated 1993 by Joseph Smedley Est. £120.00 -£150.00