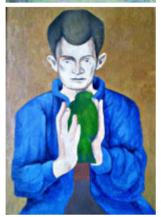

Norfolk Framed & glazed watercolour 14" x 11" Signed but not dated by Joseph Smedley Est. £30.00 - £40.00



283 Mother and Child with flowers, Framed, oil on canvas 20" x 18" Initialled but not dated by Joseph Smedley Est. £20.00 - £40.00

278 Lincoln Castle from the Square Framed & glazed Pen and grey was 12 3/4" x 9 3/4" Signed and dated 1994 by Joseph Smedley Est. £20.00 - £30.00





284 Kneeling Boy with Acolyte Framed & glazed, watercolour 18" x 12 ½" Not signed or dated by Joseph Smedley Est. £30.00 - £40.00



288 Cat with Lamp Framed & glazed Pencil, pen & ink and chalk on brown paper 20" x 11" Signed and dated 1955 by Joseph Smedley Est. £20.00 - £30.00



285 Young Man with a Parrot Framed 15 ½"x 11 ½" Oil on board Signed and dated 1977 by Joseph Smedley Est. £70.00 - £90.00



289 Wilburton Church, Cambridgeshire Oil on board Framed, 16 ½" x 16 ½" Signed and dated 1975 by Joseph Smedley Est. £60.00 - £80.00



286 Front Canopy,
Trunch Church,
Norfolk Framed &
glazed Watercolour
on paper 10" x 16"
Signed and dated
1955 by Joseph
Smedley
Est. £60.00 - £80.00



290 Glass Candlestick on Cigar Box Framed, Oil on canvas 15 ¼" x 11 ¼" Signed and dated 1950 by Joseph Smedley Est. £20.00 - £30.00



287 Still Life with Green Glass Vase Framed, Oil on board 16 ½" x 16 ½" Signed and dated 1993 by Joseph Smedley Est. £20.00 - £30.00



291 Plant Study Framed Oil on board 12" x 10" Signed and dated 1976 by Joseph Smedley Est. £20.00 - £30.00



292 Still Life with
Candlestick, bottle
and matchbox
Framed, 15"x 12" Oil
on board Signed and
dated 1952 by
Joseph Smedley
Est. £