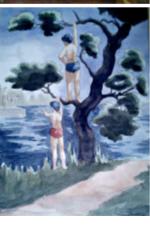

286 Front Canopy,
Trunch Church,
Norfolk Framed &
glazed Watercolour
on paper 10" x 16"
Signed and dated
1955 by Joseph
Smedley
Est. £60.00 - £80.00

290 Glass Candlestick on Cigar Box Framed, Oil on canvas 15 ¼" x 11 ¼" Signed and dated 1950 by Joseph Smedley Est. £20.00 - £30.00