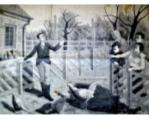

101 Two Boys Changing for Gym Egg Tempera on board 18" x 8 3/8" Signed and dated 1963 by Joseph Smedley Est. £80.00 -£120.00

102 Amazon Parrot,
Preening Framed &
glazed Pastel on
coloured paper 13 ½"
x 10 ¾" Signed and
dated 1969 by
Joseph Smedley
Est. £70.00 - £90.00