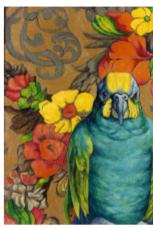

103 Amazon Parrot with Flowered Background Oil on board 17" x 12" Attribution on reverse and dated 1970 by Joseph Smedley Est. £200.00 -£300.00

104 St Matthew Sitting at the Receipt of Custom Oil on canvas Framed, 20" x 40" Signed and dated 1950 by Joseph Smedley Exhibited at the Royal Academy 1984 Est. £700.00 - £900.00