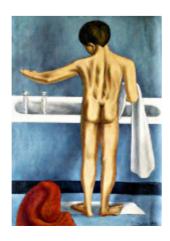

107 Boy in the Bath Framed & glazed Gouache on paper 11" x 16" Signed by Joseph Smedley Est. £80.00 -£120.00

108 Boys Bathing in Landscape Framed Oil on canvas 24" x 17 ½" Signed and dated 1966 by Joseph Smedley Est. £50.00 - £70.00