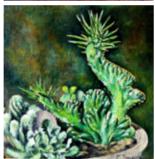

219 Dragon Cactus 9" x 9 1/4" Oil on board Signed and dated 1969 by Joseph Smedley Est. £20.00 - £30.00

224 Kneeling Male Study Oil on canvas 18" x 14" Signed and dated 1964 by Joseph Smedley Est. £30.00 - £40.00

228 Zygo Cactus Oil on canvas 15" x 10" Signed on reverse but not dated by Joseph Smedley Est. £10.00 - £20.00

232 Portrait of the Artist's Father 14"x 8" Pencil on paper Signed and dated 1949 by Joseph Smedley Est. £20.00 - £30.00